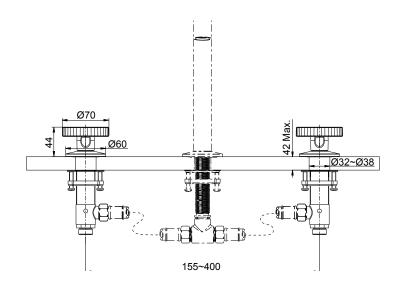

| K-77990T-9-CP<br>(Handle for Bath Spout)                                       |
|----------------------------|--------------------------------------------------------------------------------|
| Finish                     | Polished Chrome (CP), Vibrant Brushed Moderne Brass (2MB)                      |
| Connection Type            | G 1/2"                                                                         |
| Compatible Lavatory Spouts | - Tube design K-77967T-<br>- Ribbon design K-77968T-<br>- Row design K-77969T- |
| Compatible Bath Spout      | - Tube design K-77958T-<br>- Ribbon design 77968T-<br>- Row design K-77887T-   |
| Dimensions                 | 70 x 60 mm                                                                     |

## **Technical drawing**

314