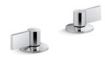

## Components

Deck-Mount Bath Faucet Handles with Lever Design **K-77990T-4-CP** 

| Model                      | K-77990T-4-CP/2MB (Handle for Sink and Bath Spout)                             |
|----------------------------|--------------------------------------------------------------------------------|
| Finish                     | Polished Chrome (CP), Vibrant Brushed Moderne Brass (2MB)                      |
| Connection Type            | G 1/2"                                                                         |
| Compatible Lavatory Spouts | - Tube design K-77967T-<br>- Ribbon design K-77968T-<br>- Row design K-77969T- |
| Compatible Bath Spout      | - Tube design K-77958T-<br>- Ribbon design K-77968T-<br>- Row design K-77887T- |
| Installation type          | Deck- or Counter-Mount                                                         |
| Dimensions                 | 60 x 40 mm                                                                     |
| Included                   | Faucet Valve                                                                   |