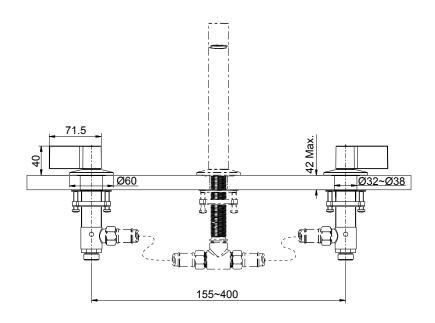

| Polished Chrome (CP), Vibrant Brushed Moderne Brass (2MB)                      |
| Connection Type            | G 1/2"                                                                         |
| Compatible Lavatory Spouts | - Tube design K-77967T-<br>- Ribbon design K-77968T-<br>- Row design K-77969T- |
| Compatible Bath Spout      | - Tube design K-77958T-<br>- Ribbon design K-77968T-<br>- Row design K-77887T- |
| Installation type          | Deck- or Counter-Mount                                                         |
| Dimensions                 | 60 x 40 mm                                                                     |
| Included                   | Faucet Valve                                                                   |

## **Technical drawing**