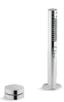

## Components

Deck-Mount Handshower with Diverter

K-77989T-8A-CP

## Description

Components is a full collection for the contemporary bathroom. The collection invites you to design your own signature look by combining a faucet spout with your style of handles. The different spout and handle combinations within this curated collection allow you to bring a touch of your personality into the room.