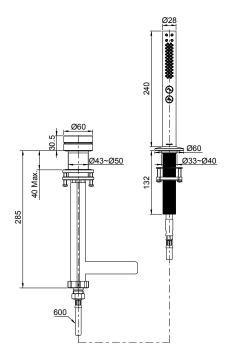

|
| Dimensions        | Hand-shower 60 x 240 mm, Diverter 60 x 31 mm                                                                                                                                              |
| Flow rate         | 9.1 lpm at 4.1 bars                                                                                                                                                                       |
| Features          | <ul><li>Minimalism Design: Simple and clean design easily fit into your bathroom style</li><li>Whole Bathroom Solution: Able to specify whole bathroom without design dead-ends</li></ul> |

## **Technical drawing**