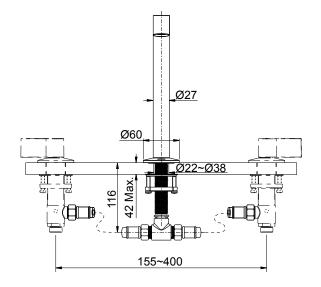

|                                                                                                             |
| Features           | <ul> <li>Minimalism Design: Simple and clean design easily fit into your bathroom style</li> <li>Whole Bathroom Solution: Able to specify whole bathroom without design dead-ends</li> </ul> |                                                                                                             |
|                    |                                                                                                                                                                                              |                                                                                                             |

## Technical drawing