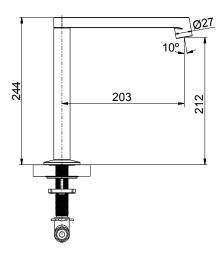

| Model              |                                                                                                                                                                                              | K-77987T-CP/2MB                                                                                             |
|--------------------|----------------------------------------------------------------------------------------------------------------------------------------------------------------------------------------------|-------------------------------------------------------------------------------------------------------------|
| Finish             |                                                                                                                                                                                              | Polished Chrome (CP), Vibrant<br>Brushed Moderne Brass (2MB)                                                |
| Connection Type    |                                                                                                                                                                                              | G 1/2"                                                                                                      |
| Compatible Handles |                                                                                                                                                                                              | - Widespread Lever K-77990T-4-CP<br>- Widespread Oyl K-77990T-8-CP<br>- Widespread Industrial K-77990T-9-CP |
| Installation type  | Deck Mount                                                                                                                                                                                   |                                                                                                             |
| Dimensions         | Reach 203 mm, Height 244 mm                                                                                                                                                                  |                                                                                                             |
| Features           | <ul> <li>Minimalism Design: Simple and clean design easily fit into your bathroom style</li> <li>Whole Bathroom Solution: Able to specify whole bathroom without design dead-ends</li> </ul> |                                                                                                             |
|                    |                                                                                                                                                                                              |                                                                                                             |

## Technical drawing