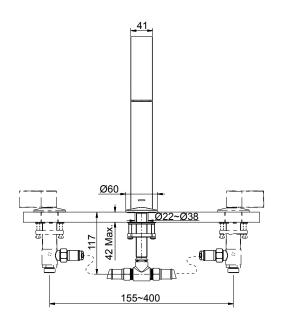

## **Technical drawing**

| Model                 |                                                                                                                                                                                              | K-77986T-CP/2MB                                                                                       |
|-----------------------|----------------------------------------------------------------------------------------------------------------------------------------------------------------------------------------------|-------------------------------------------------------------------------------------------------------|
| Finish                |                                                                                                                                                                                              | Polished Chrome (CP),<br>Vibrant Brushed Moderne Brass (2MB)                                          |
| Connection Type       |                                                                                                                                                                                              | G 1/2"                                                                                                |
| Compatible Handles    |                                                                                                                                                                                              | - Widespread Lever K-77990T-4-<br>- Widespread Oyl K-77990T-8-<br>- Widespread Industrial K-77990T-9- |
| Installation type     | Deck Mount                                                                                                                                                                                   |                                                                                                       |
| Dimensions            | Reach 203 mm, Height 325 mm,                                                                                                                                                                 |                                                                                                       |
| Compatible Bath Spout | <ul> <li>Minimalism Design: Simple and clean design easily fit into your bathroom style</li> <li>Whole Bathroom Solution: Able to specify whole bathroom without design dead-ends</li> </ul> |                                                                                                       |