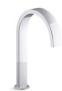

## Components

Deck-Mount Bath Spout with Ribbon Design **K-77986T-CP** 

## Description

Components is a full collection for the contemporary bathroom. The collection invites you to design your own signature look by combining a faucet spout with your style of handles. The different spout and handle combinations within this curated collection allow you to bring a touch of your personality into the room.