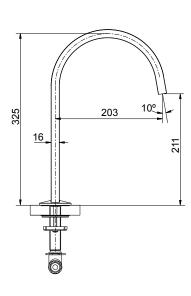

## **Technical drawing**

| Model                 |                                                                                                                                                                                              | K-77986T-CP/2MB                                                                                       |
|-----------------------|----------------------------------------------------------------------------------------------------------------------------------------------------------------------------------------------|-------------------------------------------------------------------------------------------------------|
| Finish                |                                                                                                                                                                                              | Polished Chrome (CP),<br>Vibrant Brushed Moderne Brass (2MB)                                          |
| Connection Type       |                                                                                                                                                                                              | G 1/2"                                                                                                |
| Compatible Handles    |                                                                                                                                                                                              | - Widespread Lever K-77990T-4-<br>- Widespread Oyl K-77990T-8-<br>- Widespread Industrial K-77990T-9- |
| Installation type     | Deck Mount                                                                                                                                                                                   |                                                                                                       |
| Dimensions            | Reach 203 mm, Height 325 mm,                                                                                                                                                                 |                                                                                                       |
| Compatible Bath Spout | <ul> <li>Minimalism Design: Simple and clean design easily fit into your bathroom style</li> <li>Whole Bathroom Solution: Able to specify whole bathroom without design dead-ends</li> </ul> |                                                                                                       |