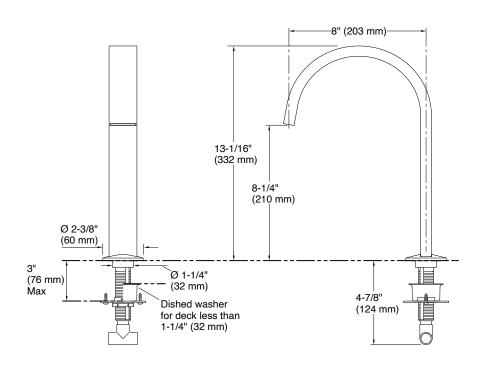

## **Technical drawing**

| Model                 | K-77986-BL                                                                                                                                                          |  |
|-----------------------|---------------------------------------------------------------------------------------------------------------------------------------------------------------------|--|
| Finish                | Matte Black                                                                                                                                                         |  |
| Connection Type       | NPT 1/2 "                                                                                                                                                           |  |
| Compatible Handles    | - Widespread Lever K-77990-4-BL<br>- Widespread Oyl K-77990-8-BL<br>- Widespread Industrial K-77990-9-BL                                                            |  |
| Installation type     | Deck Mount                                                                                                                                                          |  |
| Dimensions            | Reach 203 mm, Height 325 mm,                                                                                                                                        |  |
| Compatible Bath Spout | - Minimalism Design: Simple and clean design easily fit into your bathroom style - Whole Bathroom Solution: Able to specify whole bathroom without design dead-ends |  |