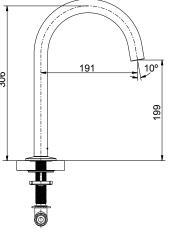

## Description

Components is a full collection for the contemporary bathroom. The collection invites you to design your own signature look by combining a faucet spout with your style of handles.

| Model              | K-77985T-CP/2MB                                                                                                                                                     |
|--------------------|---------------------------------------------------------------------------------------------------------------------------------------------------------------------|
| Finish             | Polished Chrome (CP), Vibrant Brushed Moderne Brass (2MB)                                                                                                           |
| Connection Type    | G 1/2"                                                                                                                                                              |
| Compatible Handles | - Widespread Lever K-77990T-4-CP<br>- Widespread Oyl K-77990T-8-CP<br>- Widespread Industrial K-77990T-9-CP                                                         |
| Installation type  | Deck Mount                                                                                                                                                          |
| Dimensions         | Reach 191 mm, Height 306 mm                                                                                                                                         |
| Features           | <ul> <li>Minimalism Design: Simple and clean design easily fit into your bathroom style</li> <li>Whole Bathroom Solution: Able to specify whole bathroom</li> </ul> |

## Technical drawing

316