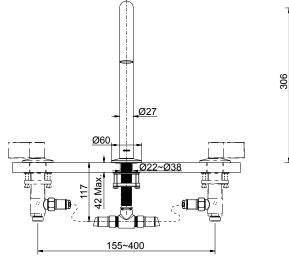

|
| Compatible Handles | - Widespread Lever K-77990T-4-CP<br>- Widespread Oyl K-77990T-8-CP<br>- Widespread Industrial K-77990T-9-CP                                                         |
| Installation type  | Deck Mount                                                                                                                                                          |
| Dimensions         | Reach 191 mm, Height 306 mm                                                                                                                                         |
| Features           | <ul> <li>Minimalism Design: Simple and clean design easily fit into your bathroom style</li> <li>Whole Bathroom Solution: Able to specify whole bathroom</li> </ul> |

## Technical drawing

316