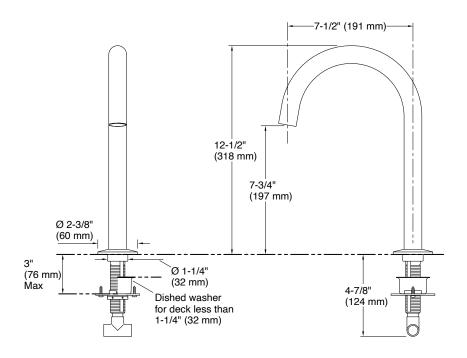

|
| Compatible Handles | - Widespread Lever K-77990-4-BL<br>- Widespread Oyl K-77990-8-BL<br>- Widespread Industrial K-77990-9-BL                                                         |
| Installation type  | Deck Mount                                                                                                                                                       |
| Dimensions         | Reach 191 mm, Height 306 mm                                                                                                                                      |
| Features           | <ul><li>Minimalism Design: Simple and clean design easily fit into your bathroom style</li><li>Whole Bathroom Solution: Able to specify whole bathroom</li></ul> |

## Technical drawing