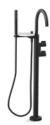

## Components

Floor-Mount Bath Filler **K-77984T-4-CP** 

## Description

Components is a full collection for the contemporary bathroom. The collection invites you to design your own signature look by combining a faucets with your style of handles.

| Model             | K-77984T-4-CP                                                                                                                                                    |
|-------------------|------------------------------------------------------------------------------------------------------------------------------------------------------------------|
| Finish            | Polished Chrome (CP), Vibrant Brushed Moderne Brass (2MB)                                                                                                        |
| Connection Type   | G 1/2"                                                                                                                                                           |
| Installation type | Floor Mount                                                                                                                                                      |
| Dimensions        | Reach 244 mm, Height 1093 mm                                                                                                                                     |
| Flow rate         | Handshower 8.1 lpm                                                                                                                                               |
| Features          | <ul><li>Minimalism Design: Simple and clean design easily fit into your bathroom style</li><li>Whole Bathroom Solution: Able to specify whole bathroom</li></ul> |
| Included          | Shift Round hand shower & 152 cm hose                                                                                                                            |