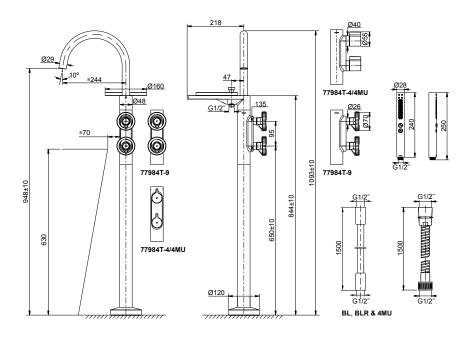

## **Technical drawing**

## Description

Components is a full collection for the contemporary bathroom. The collection invites you to design your own signature look by combining a faucets with your style of handles.

| Model             | K-77984T-4-CP                                                                                                                                                    |
|-------------------|------------------------------------------------------------------------------------------------------------------------------------------------------------------|
| Finish            | Polished Chrome (CP), Vibrant Brushed Moderne Brass (2MB)                                                                                                        |
| Connection Type   | G 1/2"                                                                                                                                                           |
| Installation type | Floor Mount                                                                                                                                                      |
| Dimensions        | Reach 244 mm, Height 1093 mm                                                                                                                                     |
| Flow rate         | Handshower 8.1 lpm                                                                                                                                               |
| Features          | <ul><li>Minimalism Design: Simple and clean design easily fit into your bathroom style</li><li>Whole Bathroom Solution: Able to specify whole bathroom</li></ul> |
| Included          | Shift Round hand shower & 152 cm hose                                                                                                                            |