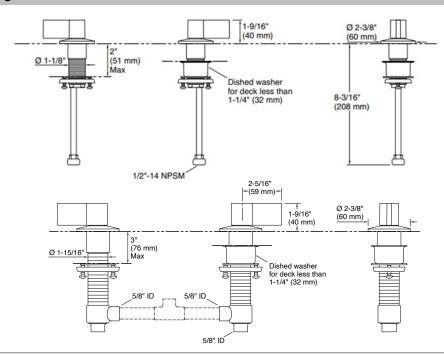

tible Bath Spout      |                                                                                 | - Tube design: 77985-BL<br>- Ribbon design: 77986-BL<br>- Row design K-77987-BL |
| Installation type          | Deck-or Counter-Mount                                                           |                                                                                 |
| Dimensions                 | 60 x 40 mm                                                                      |                                                                                 |
| Included                   | Faucet Valve                                                                    |                                                                                 |

## **Technical drawing**