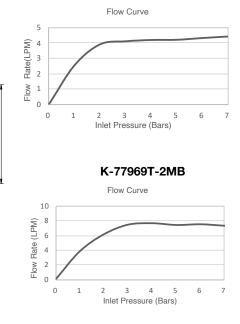

| Model             | K-77969T-E2-CP                                                                                                                                                                                                        | K-77969T-2MB                        |
|-------------------|-----------------------------------------------------------------------------------------------------------------------------------------------------------------------------------------------------------------------|-------------------------------------|
| Finish            | Polished Chrome (CP)                                                                                                                                                                                                  | Vibrant Brushed Moderne Brass (2MB) |
| Flow rate         | 4.2 lpm at 4.1 bars                                                                                                                                                                                                   | 7.2 lpm at 4.1 bars                 |
| Connection Type   | G 1 /2"                                                                                                                                                                                                               |                                     |
| Drain             | Clicker Drain                                                                                                                                                                                                         |                                     |
| Installation type | Deck- or Counter-Mount                                                                                                                                                                                                |                                     |
| Dimensions        | Reach 168 mm, Height 209 mm                                                                                                                                                                                           |                                     |
| Features          | - Life-50™ Tested for 50 years of use, Kohler's cartridge has near diamond hardness<br>- Life-Bright™ Resists corrosion; Kohler Chrome have 3 layers of coating<br>- Complies SASO-WEL with 77969T-E2-CP & 77969T-2MB |                                     |