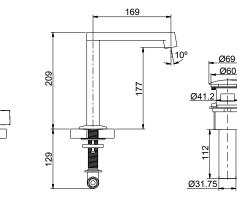

| Model             | K-77969T-E2-CP                                                                                                                                                                                                        | K-77969T-2MB                        |
|-------------------|-----------------------------------------------------------------------------------------------------------------------------------------------------------------------------------------------------------------------|-------------------------------------|
| Finish            | Polished Chrome (CP)                                                                                                                                                                                                  | Vibrant Brushed Moderne Brass (2MB) |
| Flow rate         | 4.2 lpm at 4.1 bars                                                                                                                                                                                                   | 7.2 lpm at 4.1 bars                 |
| Connection Type   | G 1 /2"                                                                                                                                                                                                               |                                     |
| Drain             | Clicker Drain                                                                                                                                                                                                         |                                     |
| Installation type | Deck- or Counter-Mount                                                                                                                                                                                                |                                     |
| Dimensions        | Reach 168 mm, Height 209 mm                                                                                                                                                                                           |                                     |
| Features          | - Life-50™ Tested for 50 years of use, Kohler's cartridge has near diamond hardness<br>- Life-Bright™ Resists corrosion; Kohler Chrome have 3 layers of coating<br>- Complies SASO-WEL with 77969T-E2-CP & 77969T-2MB |                                     |

## **Technical drawing**

Ø27

Max.

4

Ø60

1 A

155~400

H⊟D