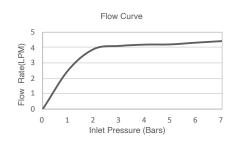

| Model             | K-77969-BL                                                                                                                                                                                                                                                                |
|-------------------|---------------------------------------------------------------------------------------------------------------------------------------------------------------------------------------------------------------------------------------------------------------------------|
| Finish            | Matte Black (BL)                                                                                                                                                                                                                                                          |
| Flow rate         | 4.5 lpm at 4.1 bars                                                                                                                                                                                                                                                       |
| Connection Type   | NPT 1/2"                                                                                                                                                                                                                                                                  |
| Drain             | Clicker Drain                                                                                                                                                                                                                                                             |
| Installation type | Deck- or Counter-Mount                                                                                                                                                                                                                                                    |
| Dimensions        | Reach 168 mm, Height 209 mm                                                                                                                                                                                                                                               |
| Features          | <ul> <li>Life-50<sup>™</sup> Tested for 50 years of use, Kohler's cartridge has near diamond hardness</li> <li>Life-Bright<sup>™</sup> Resists corrosion; Kohler Chrome have 3 layers of coating</li> <li>Complies SASO-WEL with 77969T-E2-CP &amp; 77969T-2MB</li> </ul> |