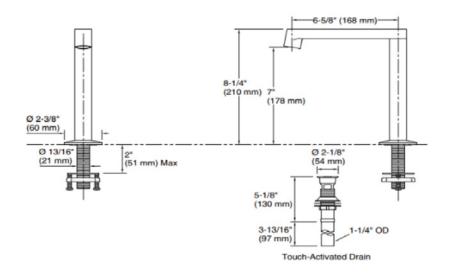

| Model             | K-77969-BL                                                                                                                                                                                                                                                                |
|-------------------|---------------------------------------------------------------------------------------------------------------------------------------------------------------------------------------------------------------------------------------------------------------------------|
| Finish            | Matte Black (BL)                                                                                                                                                                                                                                                          |
| Flow rate         | 4.5 lpm at 4.1 bars                                                                                                                                                                                                                                                       |
| Connection Type   | NPT 1/2"                                                                                                                                                                                                                                                                  |
| Drain             | Clicker Drain                                                                                                                                                                                                                                                             |
| Installation type | Deck- or Counter-Mount                                                                                                                                                                                                                                                    |
| Dimensions        | Reach 168 mm, Height 209 mm                                                                                                                                                                                                                                               |
| Features          | <ul> <li>Life-50<sup>™</sup> Tested for 50 years of use, Kohler's cartridge has near diamond hardness</li> <li>Life-Bright<sup>™</sup> Resists corrosion; Kohler Chrome have 3 layers of coating</li> <li>Complies SASO-WEL with 77969T-E2-CP &amp; 77969T-2MB</li> </ul> |

### **Technical drawing**

#### K-77969-BL