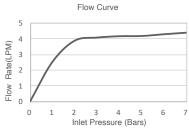

| Model             | K-77968T-2MB                                                                                                                                                                                                                                                  | K-77968T-E2-CP       |
|-------------------|---------------------------------------------------------------------------------------------------------------------------------------------------------------------------------------------------------------------------------------------------------------|----------------------|
| Finish            | Vibrant Brushed Moderne Brass (2MB)                                                                                                                                                                                                                           | Polished Chrome (CP) |
| Flow rate         | 7.2 lpm at 4.1 bars                                                                                                                                                                                                                                           | 4 lpm at 4.1 bars    |
| Connection Type   | G 1/2"                                                                                                                                                                                                                                                        | G 1/2"               |
| Drain             | Clicker Drain                                                                                                                                                                                                                                                 |                      |
| Installation type | Deck- or Counter-Mount                                                                                                                                                                                                                                        |                      |
| Dimensions        | Reach 160 mm, Height 264 mm                                                                                                                                                                                                                                   |                      |
| Features          | <ul> <li>- Life-50™ Tested for 50 years of use, Kohler's cartridge has near diamond hardness</li> <li>- Life-Bright™ Resists corrosion; Kohler Chrome have 3 layers of coating</li> <li>- Complies with SASO – WEL for 77968T-E2-CP &amp; 77968-BL</li> </ul> |                      |
| Technical drawing | 1                                                                                                                                                                                                                                                             |                      |