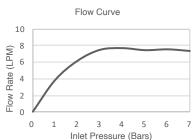

| Model             | K-77968T-2MB                                                                                                                                                                                                                                                  | K-77968T-E2-CP       |
|-------------------|---------------------------------------------------------------------------------------------------------------------------------------------------------------------------------------------------------------------------------------------------------------|----------------------|
| Finish            | Vibrant Brushed Moderne Brass (2MB)                                                                                                                                                                                                                           | Polished Chrome (CP) |
| Flow rate         | 7.2 lpm at 4.1 bars                                                                                                                                                                                                                                           | 4 lpm at 4.1 bars    |
| Connection Type   | G 1/2"                                                                                                                                                                                                                                                        | G 1/2"               |
| Drain             | Clicker Drain                                                                                                                                                                                                                                                 |                      |
| Installation type | Deck- or Counter-Mount                                                                                                                                                                                                                                        |                      |
| Dimensions        | Reach 160 mm, Height 264 mm                                                                                                                                                                                                                                   |                      |
| Features          | <ul> <li>- Life-50™ Tested for 50 years of use, Kohler's cartridge has near diamond hardness</li> <li>- Life-Bright™ Resists corrosion; Kohler Chrome have 3 layers of coating</li> <li>- Complies with SASO – WEL for 77968T-E2-CP &amp; 77968-BL</li> </ul> |                      |
| Technical drawing | 1                                                                                                                                                                                                                                                             |                      |