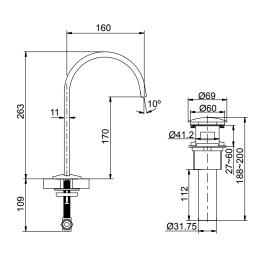

| Model             | K-77968T-2MB                                                                                                                                                                                                                                                  | K-77968T-E2-CP       |
|-------------------|---------------------------------------------------------------------------------------------------------------------------------------------------------------------------------------------------------------------------------------------------------------|----------------------|
| Finish            | Vibrant Brushed Moderne Brass (2MB)                                                                                                                                                                                                                           | Polished Chrome (CP) |
| Flow rate         | 7.2 lpm at 4.1 bars                                                                                                                                                                                                                                           | 4 lpm at 4.1 bars    |
| Connection Type   | G 1/2"                                                                                                                                                                                                                                                        | G 1/2"               |
| Drain             | Clicker Drain                                                                                                                                                                                                                                                 |                      |
| Installation type | Deck- or Counter-Mount                                                                                                                                                                                                                                        |                      |
| Dimensions        | Reach 160 mm, Height 264 mm                                                                                                                                                                                                                                   |                      |
| Features          | <ul> <li>- Life-50™ Tested for 50 years of use, Kohler's cartridge has near diamond hardness</li> <li>- Life-Bright™ Resists corrosion; Kohler Chrome have 3 layers of coating</li> <li>- Complies with SASO – WEL for 77968T-E2-CP &amp; 77968-BL</li> </ul> |                      |
| Technical drawing | 1                                                                                                                                                                                                                                                             |                      |