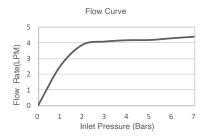

| Model             | K-77968-BL                                                                                                                                                                                                                                              |
|-------------------|---------------------------------------------------------------------------------------------------------------------------------------------------------------------------------------------------------------------------------------------------------|
| Finish            | Matte Black (BL)                                                                                                                                                                                                                                        |
| Flow rate         | 4.5 lpm at 4.1 bars                                                                                                                                                                                                                                     |
| Connection Type   | NPT 1/2"                                                                                                                                                                                                                                                |
| Drain             | Clicker Drain                                                                                                                                                                                                                                           |
| Installation type | Deck- or Counter-Mount                                                                                                                                                                                                                                  |
| Dimensions        | Reach 160 mm, Height 264 mm                                                                                                                                                                                                                             |
| Features          | <ul> <li>Life-50™ Tested for 50 years of use, Kohler's cartridge has near diamond hardness</li> <li>Life-Bright™ Resists corrosion; Kohler Chrome have 3 layers of coating</li> <li>Complies with SASO – WEL for 77968T-E2-CP &amp; 77968-BL</li> </ul> |