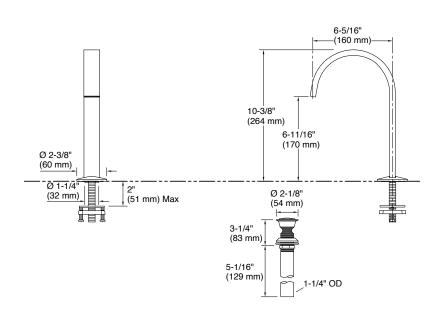

## Technical drawing

| Model             | K-77968-BL                                                                                                                                                                                                                                              |
|-------------------|---------------------------------------------------------------------------------------------------------------------------------------------------------------------------------------------------------------------------------------------------------|
| Finish            | Matte Black (BL)                                                                                                                                                                                                                                        |
| Flow rate         | 4.5 lpm at 4.1 bars                                                                                                                                                                                                                                     |
| Connection Type   | NPT 1/2"                                                                                                                                                                                                                                                |
| Drain             | Clicker Drain                                                                                                                                                                                                                                           |
| Installation type | Deck- or Counter-Mount                                                                                                                                                                                                                                  |
| Dimensions        | Reach 160 mm, Height 264 mm                                                                                                                                                                                                                             |
| Features          | <ul> <li>Life-50™ Tested for 50 years of use, Kohler's cartridge has near diamond hardness</li> <li>Life-Bright™ Resists corrosion; Kohler Chrome have 3 layers of coating</li> <li>Complies with SASO – WEL for 77968T-E2-CP &amp; 77968-BL</li> </ul> |