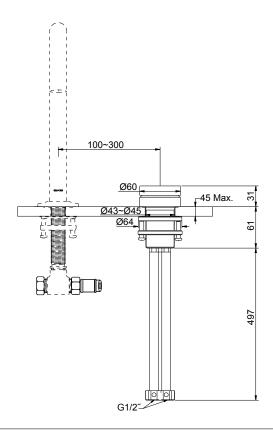

|
| Installation type | Deck- or Counter-Mount                                                                                                                                                                                                                 |
| Dimensions        | Reach 178 mm, Height 205 mm                                                                                                                                                                                                            |
| Features          | <ul> <li>Spout with Tube design K-77967, K-77967T</li> <li>Spout with Ribbon design K-77968, K-77968T</li> <li>Spout with Row design K-77969, K-77969T</li> <li>Note: CP/2MB handles are compatible with "T" version spouts</li> </ul> |

## **Technical drawing**