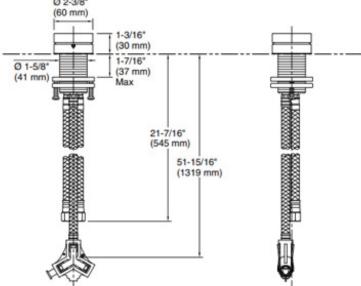

## Description

**Technical drawing** 

Components is a full collection for the contemporary bathroom. The collection invites you to design your own signature look by combining a faucet spout with your style of handles. The different spout and handle combinations within this curated collection allows the user to bring a touch of personality into the room.

## Ø 2-3/8°