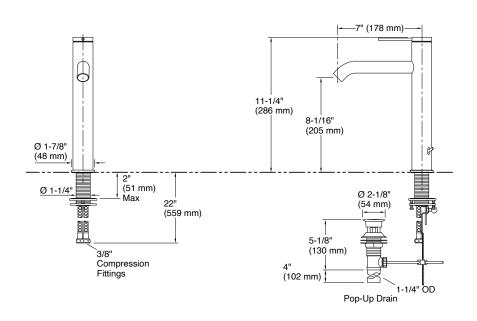

## **Technical drawing**

K-77959-4A-BL

| Model             | K-77959-4A-BL                                                                                        |
|-------------------|------------------------------------------------------------------------------------------------------|
| Finish            | Matte Black (BL)                                                                                     |
| Flow rate         | 4.5 lpm at 4.1 bars                                                                                  |
| Connection Type   | NPT 1/2"                                                                                             |
| Drain             | Metal pop-up drain (included)                                                                        |
| Installation type | Deck- or Counter-Mount                                                                               |
| Dimensions        | Reach 178 mm, Height to 286 mm                                                                       |
| Features          | <ul><li>Anti-scale aerator</li><li>Ceramic disc cartridge</li><li>Complies with SASO – WEL</li></ul> |