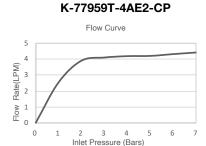

| Model             | K-77959-4A-BL                                                                                        |
|-------------------|------------------------------------------------------------------------------------------------------|
| Finish            | Matte Black (BL)                                                                                     |
| Flow rate         | 4.5 lpm at 4.1 bars                                                                                  |
| Connection Type   | NPT 1/2"                                                                                             |
| Drain             | Metal pop-up drain (included)                                                                        |
| Installation type | Deck- or Counter-Mount                                                                               |
| Dimensions        | Reach 178 mm, Height to 286 mm                                                                       |
| Features          | <ul><li>Anti-scale aerator</li><li>Ceramic disc cartridge</li><li>Complies with SASO – WEL</li></ul> |