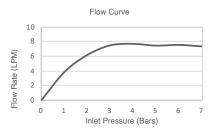

| Model             | K-77958T-4AE2-CP                                                              | K-77958T-4A-2MB                     |
|-------------------|-------------------------------------------------------------------------------|-------------------------------------|
| Finish            | Polished Chrome (CP)                                                          | Vibrant Brushed Moderne Brass (2MB) |
| Flow rate         | 4 lpm at 4.1 bars                                                             | 7.2 lpm at 4.1 bars                 |
| Connection Type   | G 1/2 ''                                                                      |                                     |
| Drain             | Metal pop up drain with metal tailpiece                                       |                                     |
| Installation type | Deck- or Counter-Mount                                                        |                                     |
| Dimensions        | Reach 129 mm, Height 178 mm                                                   |                                     |
| Features          | - Anti-scale aerator<br>- Ceramic disc cartridge<br>- 77958-4A-BL & 77958T-4A | NE2-CP Complies with SASO – WEL     |