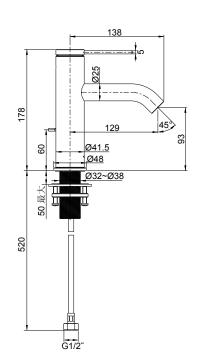

| Model             | K-77958T-4AE2-CP                                                              | K-77958T-4A-2MB                     |
|-------------------|-------------------------------------------------------------------------------|-------------------------------------|
| Finish            | Polished Chrome (CP)                                                          | Vibrant Brushed Moderne Brass (2MB) |
| Flow rate         | 4 lpm at 4.1 bars                                                             | 7.2 lpm at 4.1 bars                 |
| Connection Type   | G 1/2 ''                                                                      |                                     |
| Drain             | Metal pop up drain with metal tailpiece                                       |                                     |
| Installation type | Deck- or Counter-Mount                                                        |                                     |
| Dimensions        | Reach 129 mm, Height 178 mm                                                   |                                     |
| Features          | - Anti-scale aerator<br>- Ceramic disc cartridge<br>- 77958-4A-BL & 77958T-4A | NE2-CP Complies with SASO – WEL     |

## Technical drawing

298

K-77958T-4A-2MB