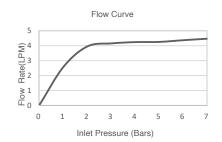

| Model             | K-77958T-4AE2-CP                                                              | K-77958T-4A-2MB                     |
|-------------------|-------------------------------------------------------------------------------|-------------------------------------|
| Finish            | Polished Chrome (CP)                                                          | Vibrant Brushed Moderne Brass (2MB) |
| Flow rate         | 4 lpm at 4.1 bars                                                             | 7.2 lpm at 4.1 bars                 |
| Connection Type   | G 1/2 ''                                                                      |                                     |
| Drain             | Metal pop up drain with metal tailpiece                                       |                                     |
| Installation type | Deck- or Counter-Mount                                                        |                                     |
| Dimensions        | Reach 129 mm, Height 178 mm                                                   |                                     |
| Features          | - Anti-scale aerator<br>- Ceramic disc cartridge<br>- 77958-4A-BL & 77958T-4A | NE2-CP Complies with SASO – WEL     |