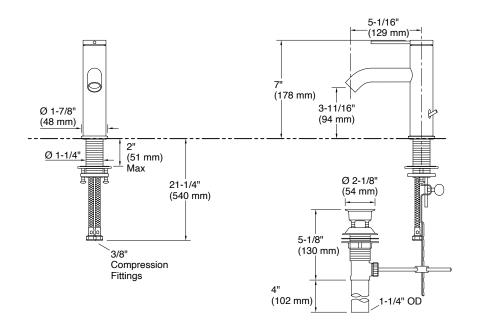

## Technical drawing

| Model             | K-77958-4A-BL                                                                                                                               |
|-------------------|---------------------------------------------------------------------------------------------------------------------------------------------|
| Finish            | Matte Black (BL)                                                                                                                            |
| Flow rate         | 4.5 lpm at 4.1 bars                                                                                                                         |
| Connection Type   | NPT 1/2"                                                                                                                                    |
| Drain             | Metal pop up drain with metal tailpiece                                                                                                     |
| Installation type | Deck- or Counter-Mount                                                                                                                      |
| Dimensions        | Reach 129 mm, Height 178 mm                                                                                                                 |
| Features          | <ul><li>- Anti-scale aerator</li><li>- Ceramic disc cartridge</li><li>- 77958-4A-BL &amp; 77958T-4AE2-CP Complies with SASO – WEL</li></ul> |