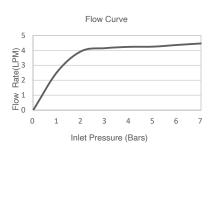

| Model             | K-77958-4A-BL                                                                                                                               |
|-------------------|---------------------------------------------------------------------------------------------------------------------------------------------|
| Finish            | Matte Black (BL)                                                                                                                            |
| Flow rate         | 4.5 lpm at 4.1 bars                                                                                                                         |
| Connection Type   | NPT 1/2"                                                                                                                                    |
| Drain             | Metal pop up drain with metal tailpiece                                                                                                     |
| Installation type | Deck- or Counter-Mount                                                                                                                      |
| Dimensions        | Reach 129 mm, Height 178 mm                                                                                                                 |
| Features          | <ul><li>- Anti-scale aerator</li><li>- Ceramic disc cartridge</li><li>- 77958-4A-BL &amp; 77958T-4AE2-CP Complies with SASO – WEL</li></ul> |