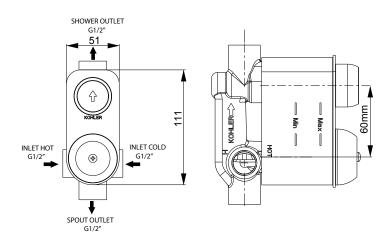

|
| Installation      | Wall Mount                                                                                                                                                                               |
| Dimensions        | W 51 , H 111 mm                                                                                                                                                                          |
| Features          | <ul> <li>Single handle for volume and temperature control</li> <li>Durable Ceramic Valves tested for 1MN cycle tests</li> <li>Kohler finishes resist corrosion and tarnishing</li> </ul> |

## **Technical drawing**

478