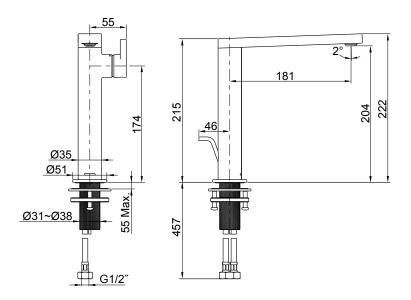

| Model             | K-73168T-4E2-BV/AF                                                                                                                                                                             | K-73168T-4-CP/2MB                   |
|-------------------|------------------------------------------------------------------------------------------------------------------------------------------------------------------------------------------------|-------------------------------------|
| Finish            | Brushed Bronze (BV), French Gold (AF)                                                                                                                                                          | Vibrant Brushed Moderne Brass (2MB) |
| Flow rate         | 4 lpm at 4.1 bars                                                                                                                                                                              | 7.1 lpm at 4.1 bars                 |
| Connection Type   | G 1/2                                                                                                                                                                                          |                                     |
| Installation type | Deck- or Counter-Mount                                                                                                                                                                         |                                     |
| Dimensions        | Reach 181 mm, Height 204 mm                                                                                                                                                                    |                                     |
| Features          | - Life-50™ Tested for 50 years of use, Kohler's cartridge has near diamond hardness - Life-Bright™ Resists corrosion; Kohler Chrome have 3 layers of coating - SASO Complies-WEL 73168T-4E2-BV |                                     |
| Included          | Clicker drain                                                                                                                                                                                  |                                     |

# Technical drawing