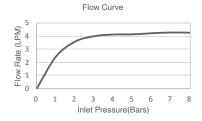

| Model             | K-73168T-4E2-BV/AF                                                                                                                                                                             | K-73168T-4-CP/2MB                   |
|-------------------|------------------------------------------------------------------------------------------------------------------------------------------------------------------------------------------------|-------------------------------------|
| Finish            | Brushed Bronze (BV), French Gold (AF)                                                                                                                                                          | Vibrant Brushed Moderne Brass (2MB) |
| Flow rate         | 4 lpm at 4.1 bars                                                                                                                                                                              | 7.1 lpm at 4.1 bars                 |
| Connection Type   | G 1/2                                                                                                                                                                                          |                                     |
| Installation type | Deck- or Counter-Mount                                                                                                                                                                         |                                     |
| Dimensions        | Reach 181 mm, Height 204 mm                                                                                                                                                                    |                                     |
| Features          | - Life-50™ Tested for 50 years of use, Kohler's cartridge has near diamond hardness - Life-Bright™ Resists corrosion; Kohler Chrome have 3 layers of coating - SASO Complies-WEL 73168T-4E2-BV |                                     |
| Included          | Clicker drain                                                                                                                                                                                  |                                     |

#### K-73168T-4E2-BV