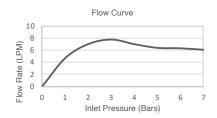

| Model             | K-73168T-4E2-BV/AF                                                                                                                                                                             | K-73168T-4-CP/2MB                   |
|-------------------|------------------------------------------------------------------------------------------------------------------------------------------------------------------------------------------------|-------------------------------------|
| Finish            | Brushed Bronze (BV), French Gold (AF)                                                                                                                                                          | Vibrant Brushed Moderne Brass (2MB) |
| Flow rate         | 4 lpm at 4.1 bars                                                                                                                                                                              | 7.1 lpm at 4.1 bars                 |
| Connection Type   | G 1/2                                                                                                                                                                                          |                                     |
| Installation type | Deck- or Counter-Mount                                                                                                                                                                         |                                     |
| Dimensions        | Reach 181 mm, Height 204 mm                                                                                                                                                                    |                                     |
| Features          | - Life-50™ Tested for 50 years of use, Kohler's cartridge has near diamond hardness - Life-Bright™ Resists corrosion; Kohler Chrome have 3 layers of coating - SASO Complies-WEL 73168T-4E2-BV |                                     |
| Included          | Clicker drain                                                                                                                                                                                  |                                     |

#### K-73168T-4-CP/2MB