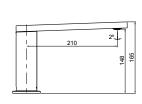

| Model             | K-73081T-4-CP                                                                                                                                                                                                                                                                    |
|-------------------|----------------------------------------------------------------------------------------------------------------------------------------------------------------------------------------------------------------------------------------------------------------------------------|
| Finish            | Polished Chrome (CP), French Gold (AF), Brushed Bronze (BV), Vibrant Brushed Moderne Brass (2MB)                                                                                                                                                                                 |
| Connection Type   | G 1/2"                                                                                                                                                                                                                                                                           |
| Installation type | Deck- or Bath-Mount                                                                                                                                                                                                                                                              |
| Dimensions        | Reach 210 mm, Height 165 mm                                                                                                                                                                                                                                                      |
| Features          | <ul> <li>Solid Metal Construction for Durability and Reliability</li> <li>KOHLER ceramic disc valves exceed industry longevity standards for a lifetime of durable performance</li> <li>KOHLER finishes resist corrosion and tarnishing, exceeding industry standards</li> </ul> |
| Additional        | K-73081T-9GCH-TT with Grey Handle<br>K-73081T-9ACH-BV with Amber Handle                                                                                                                                                                                                          |

## **Technical drawing**