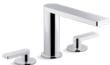

## Composed

Deck-Mount Bath Faucet with Lever Handles **K-73081T-4-CP** 

| Model             | K-73081T-4-CP                                                                                                                                                                                                                                                                    |
|-------------------|----------------------------------------------------------------------------------------------------------------------------------------------------------------------------------------------------------------------------------------------------------------------------------|
| Finish            | Polished Chrome (CP), French Gold (AF), Brushed Bronze (BV), Vibrant Brushed Moderne Brass (2MB)                                                                                                                                                                                 |
| Connection Type   | G 1/2"                                                                                                                                                                                                                                                                           |
| Installation type | Deck- or Bath-Mount                                                                                                                                                                                                                                                              |
| Dimensions        | Reach 210 mm, Height 165 mm                                                                                                                                                                                                                                                      |
| Features          | <ul> <li>Solid Metal Construction for Durability and Reliability</li> <li>KOHLER ceramic disc valves exceed industry longevity standards for a lifetime of durable performance</li> <li>KOHLER finishes resist corrosion and tarnishing, exceeding industry standards</li> </ul> |
| Additional        | K-73081T-9GCH-TT with Grey Handle<br>K-73081T-9ACH-BV with Amber Handle                                                                                                                                                                                                          |