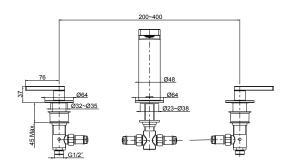

| Model             | K-73081T-4-CP                                                                                                                                                                                                                                                                    |
|-------------------|----------------------------------------------------------------------------------------------------------------------------------------------------------------------------------------------------------------------------------------------------------------------------------|
| Finish            | Polished Chrome (CP), French Gold (AF), Brushed Bronze (BV), Vibrant Brushed Moderne Brass (2MB)                                                                                                                                                                                 |
| Connection Type   | G 1/2"                                                                                                                                                                                                                                                                           |
| Installation type | Deck- or Bath-Mount                                                                                                                                                                                                                                                              |
| Dimensions        | Reach 210 mm, Height 165 mm                                                                                                                                                                                                                                                      |
| Features          | <ul> <li>Solid Metal Construction for Durability and Reliability</li> <li>KOHLER ceramic disc valves exceed industry longevity standards for a lifetime of durable performance</li> <li>KOHLER finishes resist corrosion and tarnishing, exceeding industry standards</li> </ul> |
| Additional        | K-73081T-9GCH-TT with Grey Handle<br>K-73081T-9ACH-BV with Amber Handle                                                                                                                                                                                                          |

## **Technical drawing**