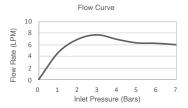

| Model             | K-73060T-4E2-AF/BV                                                                                                                                                                                                                                          | K-73060T-4-CP/2MB                                            |
|-------------------|-------------------------------------------------------------------------------------------------------------------------------------------------------------------------------------------------------------------------------------------------------------|--------------------------------------------------------------|
| Finish            | French Gold (AF) Brushed Bronze (BV)                                                                                                                                                                                                                        | Chrome Finished (CP), Vibrant Brushed<br>Moderne Brass (2MB) |
| Flow rate         | 4 lpm at 4.1 bars                                                                                                                                                                                                                                           | 7.2 lpm at 4.1 bars                                          |
| Connection Type   | G 1/2"                                                                                                                                                                                                                                                      |                                                              |
| Installation type | Deck Mount                                                                                                                                                                                                                                                  |                                                              |
| Dimensions        | Reach 151 mm, Height 116 mm                                                                                                                                                                                                                                 |                                                              |
| Features          | <ul> <li>Life-50<sup>™</sup> Tested for 50 years of use, Kohler's cartridge has near diamond hardness</li> <li>Life-Bright<sup>™</sup> Resists corrosion; Kohler Chrome have 3 layers of coating</li> <li>SASO Complies-WEL for 73060T-4E2-AF/BV</li> </ul> |                                                              |
| Finishes          | - K-73060T-9ACH-BV with Amber Handle                                                                                                                                                                                                                        |                                                              |
| Additional        | - K-73060T-9GCH-TT with Grey Handle                                                                                                                                                                                                                         |                                                              |
| Included          | Pop Up Drain                                                                                                                                                                                                                                                |                                                              |

#### K-73060T-4-CP/2MB