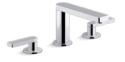

# Composed

Widespread Bathroom Sink Faucet with Lever Handles **K-73060T-4-CP** 

### Description

Timeless and deliberate, the Composed collection embodies the beautifully understated elements of minimalist design. By eliminating unnecessary details, the collection is designed to elicit an emotional response with its stark, refined beauty.

| Model             | K-73060T-4E2-AF/BV                                                                                                                                                                                                                                          | K-73060T-4-CP/2MB                                            |
|-------------------|-------------------------------------------------------------------------------------------------------------------------------------------------------------------------------------------------------------------------------------------------------------|--------------------------------------------------------------|
| Finish            | French Gold (AF) Brushed Bronze (BV)                                                                                                                                                                                                                        | Chrome Finished (CP), Vibrant Brushed<br>Moderne Brass (2MB) |
| Flow rate         | 4 lpm at 4.1 bars                                                                                                                                                                                                                                           | 7.2 lpm at 4.1 bars                                          |
| Connection Type   | G 1/2"                                                                                                                                                                                                                                                      |                                                              |
| Installation type | Deck Mount                                                                                                                                                                                                                                                  |                                                              |
| Dimensions        | Reach 151 mm, Height 116 mm                                                                                                                                                                                                                                 |                                                              |
| Features          | <ul> <li>Life-50<sup>™</sup> Tested for 50 years of use, Kohler's cartridge has near diamond hardness</li> <li>Life-Bright<sup>™</sup> Resists corrosion; Kohler Chrome have 3 layers of coating</li> <li>SASO Complies-WEL for 73060T-4E2-AF/BV</li> </ul> |                                                              |
| Finishes          | - K-73060T-9ACH-BV with Amber Handle                                                                                                                                                                                                                        |                                                              |
| Additional        | - K-73060T-9GCH-TT with Grey Handle                                                                                                                                                                                                                         |                                                              |
| Included          | Pop Up Drain                                                                                                                                                                                                                                                |                                                              |