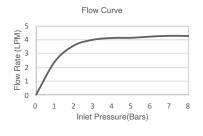

| Model             | K-73060T-4E2-AF/BV                                                                                                                                                                                                                                          | K-73060T-4-CP/2MB                                            |
|-------------------|-------------------------------------------------------------------------------------------------------------------------------------------------------------------------------------------------------------------------------------------------------------|--------------------------------------------------------------|
| Finish            | French Gold (AF) Brushed Bronze (BV)                                                                                                                                                                                                                        | Chrome Finished (CP), Vibrant Brushed<br>Moderne Brass (2MB) |
| Flow rate         | 4 lpm at 4.1 bars                                                                                                                                                                                                                                           | 7.2 lpm at 4.1 bars                                          |
| Connection Type   | G 1/2"                                                                                                                                                                                                                                                      |                                                              |
| Installation type | Deck Mount                                                                                                                                                                                                                                                  |                                                              |
| Dimensions        | Reach 151 mm, Height 116 mm                                                                                                                                                                                                                                 |                                                              |
| Features          | <ul> <li>Life-50<sup>™</sup> Tested for 50 years of use, Kohler's cartridge has near diamond hardness</li> <li>Life-Bright<sup>™</sup> Resists corrosion; Kohler Chrome have 3 layers of coating</li> <li>SASO Complies-WEL for 73060T-4E2-AF/BV</li> </ul> |                                                              |
| Finishes          | - K-73060T-9ACH-BV with Amber Handle                                                                                                                                                                                                                        |                                                              |
| Additional        | - K-73060T-9GCH-TT with Grey Handle                                                                                                                                                                                                                         |                                                              |
| Included          | Pop Up Drain                                                                                                                                                                                                                                                |                                                              |

#### 200~400 45 Ø5 Ø50. Ø34 Ø31 Ø58 Ø36.5 <del>)</del>Фч Ø68 27 G1/2" 110 ð43 135 97.5 Ø38 176.5 Ø31.75

K-73060T-4E2-AF/BV