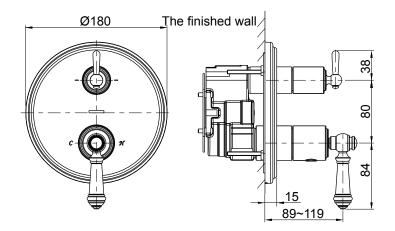

| Model             | K-72819T-4-CP                                                                                                                                                                                                                                                                                                                                 |
|-------------------|-----------------------------------------------------------------------------------------------------------------------------------------------------------------------------------------------------------------------------------------------------------------------------------------------------------------------------------------------|
| Finish            | Polished Chrome (CP), French Gold (AF), Brushed Bronze (BV), Oil Rubbed Bronze (2BZ)                                                                                                                                                                                                                                                          |
| Required Valve    | Universal Box: 98699T-NA                                                                                                                                                                                                                                                                                                                      |
| Number of Outlets | 2 way   1 Outlet at a time                                                                                                                                                                                                                                                                                                                    |
| Installation      | Wall Mount                                                                                                                                                                                                                                                                                                                                    |
| Dimensions        | Width 119, Height 180 mm                                                                                                                                                                                                                                                                                                                      |
| Features          | <ul> <li>Top handle is a diverter handle for the two outlets</li> <li>Bottom handle controls temperature setting as a thermostatic solution &amp; it automatically maintains same temperature for every shower</li> <li>Durable Ceramic Valves tested for 1MN cycle tests</li> <li>KOHLER finishes resist corrosion and tarnishing</li> </ul> |

**Technical drawing** 

246