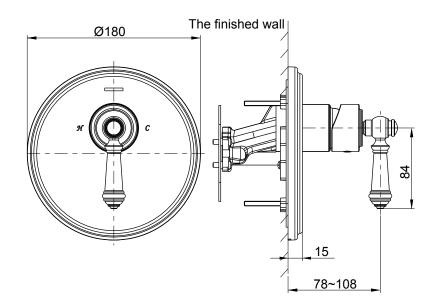

| Model             | K-72810T-B4-CP                                                                                                                                                                                                                                                |
|-------------------|---------------------------------------------------------------------------------------------------------------------------------------------------------------------------------------------------------------------------------------------------------------|
| Finish            | Polished Chrome (CP), French Gold (AF), Brushed Bronze (BV), Oil Rubbed Bronze (2BZ)                                                                                                                                                                          |
| Required Valve    | Universal Box : 98699T-B-NA                                                                                                                                                                                                                                   |
| Number of Outlets | 1 way   1 Outlet at a time                                                                                                                                                                                                                                    |
| Installation type | Wall Mount                                                                                                                                                                                                                                                    |
| Dimensions        | Width 180, Height 180 mm                                                                                                                                                                                                                                      |
| Features          | <ul> <li>Bottom handle controls temperature setting</li> <li>Top handle is for volume control</li> <li>Premium material construction with metal handle ensures reliability and durability</li> <li>KOHLER finishes resist corrosion and tarnishing</li> </ul> |

## **Technical drawing**

247