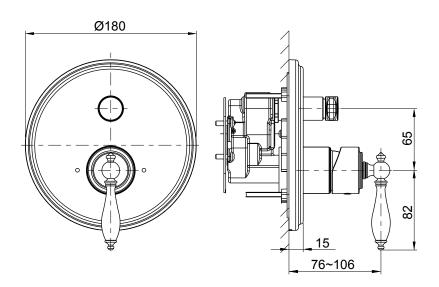

|
| Installation    | Wall Mount                                                                                                                                                                              |
| Dimensions      | Diameter 180 mm                                                                                                                                                                         |
| Features        | - Life-50 <sup>™</sup> Tested for 50 years of use, Kohler's cartridge has near diamond hardness<br>- Life-Bright <sup>™</sup> Resists corrosion; Kohler Chrome have 3 layers of coating |

## Required Valve

Universal Box: K-98699T-B-NA

## **Technical drawing**