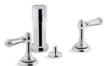

## **Artifacts**

Widespread Bidet Faucet with Lever Handles

K-72765-4-CP

## Description

This Artifacts bidet faucet combines quality craftsmanship with a vintage artisan design to lend character and authenticity to your bath. With lever handles, it includes vertical spray capability for enhanced hygiene.

| Model             | K-72765-4-CP                                                                                                                                                                                                                                                                                                                                      |
|-------------------|---------------------------------------------------------------------------------------------------------------------------------------------------------------------------------------------------------------------------------------------------------------------------------------------------------------------------------------------------|
| Finish            | Polished Chrome (CP), Brushed Bronze (BV), Oil Rubbed Bronze (2BZ)                                                                                                                                                                                                                                                                                |
| Connection type   | G 1/2"                                                                                                                                                                                                                                                                                                                                            |
| Drain             | Included Pop-up drain, Transfer valve/vacuum breaker with vertical spray                                                                                                                                                                                                                                                                          |
| Installation type | Deck Mount                                                                                                                                                                                                                                                                                                                                        |
| Dimensions        | W 308, H 156 mm                                                                                                                                                                                                                                                                                                                                   |
| Features          | <ul> <li>Two lever handles offer separate control of hot and cold water.</li> <li>Fixture-mount vacuum breaker.</li> <li>Vertical spray delivers gentle, localized stream of water.</li> <li>Includes vertical spray and pop-up drain with 1-1/4-inch tailpiece.</li> <li>Coordinates with other products in the Artifacts collection.</li> </ul> |