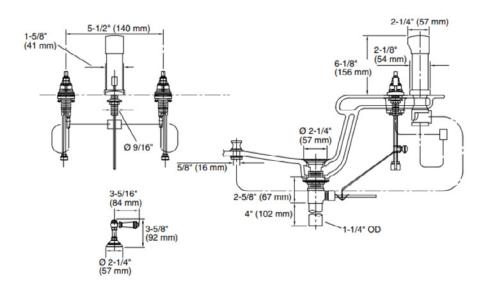

|
| Dimensions        | W 308, H 156 mm                                                                                                                                                                                                                                                                                                                                   |
| Features          | <ul> <li>Two lever handles offer separate control of hot and cold water.</li> <li>Fixture-mount vacuum breaker.</li> <li>Vertical spray delivers gentle, localized stream of water.</li> <li>Includes vertical spray and pop-up drain with 1-1/4-inch tailpiece.</li> <li>Coordinates with other products in the Artifacts collection.</li> </ul> |

## **Technical drawing**