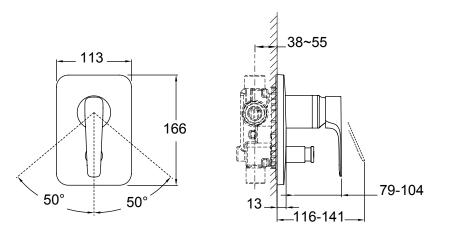

## Description

The Aleo+ faucet collection brings elegance into the home with its minimalist design. The thin handle of Aleo+ lavatory provides easy functionality and outstanding control.

| Model             | K-72328IN-4                                                                                                                                                                                                                                                                                                                                                                              | K-72328IN-4-BN          |
|-------------------|------------------------------------------------------------------------------------------------------------------------------------------------------------------------------------------------------------------------------------------------------------------------------------------------------------------------------------------------------------------------------------------|-------------------------|
| Finish            | Polished Chrome (CP)                                                                                                                                                                                                                                                                                                                                                                     | Brushed Nickel (BN)     |
| Connection Type   | G 1/2"                                                                                                                                                                                                                                                                                                                                                                                   | G 1/2"                  |
| Number of Outlets | 2                                                                                                                                                                                                                                                                                                                                                                                        | Max number of outlets 1 |
| Installation      | Wall Mount                                                                                                                                                                                                                                                                                                                                                                               |                         |
| Dimensions        | W 113 , H 166 mm                                                                                                                                                                                                                                                                                                                                                                         |                         |
| Features          | <ul> <li>Bath and Shower Manual Trim with integrated diverter</li> <li>Manual locking diverter (useful in low pressure situations)</li> <li>Manual Valve with lever handle for volume and temperature control</li> <li>Durable Ceramic Valves tested for 1MN cycle tests</li> <li>Kohler finishes resist corrosion and tarnishing</li> <li>Valve and Trim are sold separately</li> </ul> |                         |

## **Technical drawing**