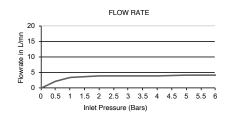

## Description

The Aleo+ faucet collection brings elegance into the home with its minimalist design. The thin handle of Aleo+ lavatory provides easy functionality and outstanding control.

| Model             | K-72312D-CP                                                                    | 72312ME-4ND-AF                             |
|-------------------|--------------------------------------------------------------------------------|--------------------------------------------|
| Finish            | Polished Chrome (CP)                                                           | French Gold (AF)                           |
| Connection Type   | G 3/8"                                                                         | G ½"                                       |
| Installation type | Deck- or Counter-Mount                                                         |                                            |
| Dimensions        | Reach 98mm, Height 143 mm                                                      |                                            |
| Flow rate         | 4.8 LPM at 4.1 BARS                                                            |                                            |
| Features          | - Anti-scale aerator<br>- Ceramic disc cartridge<br>- Complies with SASO - WEL |                                            |
| Included          | Metal pop-up drain                                                             | Not included (Recommended Drain: 7120T-AF) |