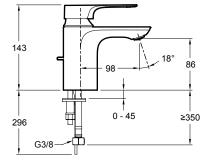

**Technical drawing** 

411

## Description

The Aleo+ faucet collection brings elegance into the home with its minimalist design. The thin handle of Aleo+ lavatory provides easy functionality and outstanding control.

| Model             | K-72312D-CP                                                                    | 72312ME-4ND-AF                             |
|-------------------|--------------------------------------------------------------------------------|--------------------------------------------|
| Finish            | Polished Chrome (CP)                                                           | French Gold (AF)                           |
| Connection Type   | G 3/8"                                                                         | G ½"                                       |
| Installation type | Deck- or Counter-Mount                                                         |                                            |
| Dimensions        | Reach 98mm, Height 143 mm                                                      |                                            |
| Flow rate         | 4.8 LPM at 4.1 BARS                                                            |                                            |
| Features          | - Anti-scale aerator<br>- Ceramic disc cartridge<br>- Complies with SASO - WEL |                                            |
| Included          | Metal pop-up drain                                                             | Not included (Recommended Drain: 7120T-AF) |