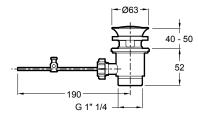

## Description

The Aleo+ faucet collection brings elegance into the home with its minimalist design. The thin handle of Aleo+ lavatory provides easy functionality and outstanding control.

| Model             | K-72312D-CP                                                                    | 72312ME-4ND-AF                             |
|-------------------|--------------------------------------------------------------------------------|--------------------------------------------|
| Finish            | Polished Chrome (CP)                                                           | French Gold (AF)                           |
| Connection Type   | G 3/8"                                                                         | G ½"                                       |
| Installation type | Deck- or Counter-Mount                                                         |                                            |
| Dimensions        | Reach 98mm, Height 143 mm                                                      |                                            |
| Flow rate         | 4.8 LPM at 4.1 BARS                                                            |                                            |
| Features          | - Anti-scale aerator<br>- Ceramic disc cartridge<br>- Complies with SASO - WEL |                                            |
| Included          | Metal pop-up drain                                                             | Not included (Recommended Drain: 7120T-AF) |