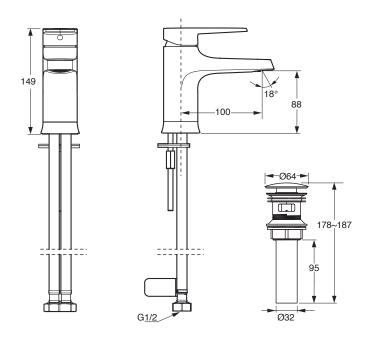

| Model             | K-26040X-4E2-CP                                                                                                                                                                                                                               |
|-------------------|-----------------------------------------------------------------------------------------------------------------------------------------------------------------------------------------------------------------------------------------------|
| Finish            | Polished Chrome (CP)                                                                                                                                                                                                                          |
| Connection Type   | G 1/2"                                                                                                                                                                                                                                        |
| Installation type | Deck- or Counter-Mount                                                                                                                                                                                                                        |
| Dimensions        | Reach 100 mm, Height 149 mm                                                                                                                                                                                                                   |
| Flow rate         | 4 LPM at 4.1 BARS                                                                                                                                                                                                                             |
| Features          | <ul> <li>Life-50<sup>™</sup> Tested for 50 years of use, Kohler's cartridge has near diamond hardness</li> <li>Life-Bright<sup>™</sup> Resists corrosion; Kohler Chrome have 3 layers of coating</li> <li>Complies with SASO – WEL</li> </ul> |
| Included          | Clicker Drain                                                                                                                                                                                                                                 |

## **Technical drawing**

475