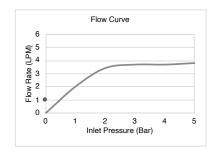

| Model             | K-26040X-4E2-CP                                                                                                                                                                                                                               |
|-------------------|-----------------------------------------------------------------------------------------------------------------------------------------------------------------------------------------------------------------------------------------------|
| Finish            | Polished Chrome (CP)                                                                                                                                                                                                                          |
| Connection Type   | G 1/2"                                                                                                                                                                                                                                        |
| Installation type | Deck- or Counter-Mount                                                                                                                                                                                                                        |
| Dimensions        | Reach 100 mm, Height 149 mm                                                                                                                                                                                                                   |
| Flow rate         | 4 LPM at 4.1 BARS                                                                                                                                                                                                                             |
| Features          | <ul> <li>Life-50<sup>™</sup> Tested for 50 years of use, Kohler's cartridge has near diamond hardness</li> <li>Life-Bright<sup>™</sup> Resists corrosion; Kohler Chrome have 3 layers of coating</li> <li>Complies with SASO – WEL</li> </ul> |
| Included          | Clicker Drain                                                                                                                                                                                                                                 |