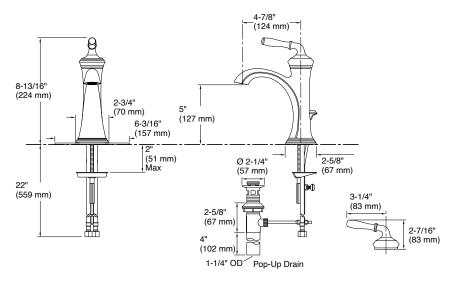

| Model             | K-193-4-CP/2BZ                                                                                                                                                                                                                                                                                                                         |
|-------------------|----------------------------------------------------------------------------------------------------------------------------------------------------------------------------------------------------------------------------------------------------------------------------------------------------------------------------------------|
| Finish            | Polished Chrome (CP), Oil-Rubbed Bronze (2BZ)                                                                                                                                                                                                                                                                                          |
| Connection Type   | NPT 1/2"                                                                                                                                                                                                                                                                                                                               |
| Installation type | Deck- or Counter-Mount                                                                                                                                                                                                                                                                                                                 |
| Dimensions        | Reach 124 mm, Height 224 mm                                                                                                                                                                                                                                                                                                            |
| Features          | <ul> <li>KOHLER ceramic disc valves exceed industry longevity standards two times for a lifetime of durable performance.</li> <li>Temperature memory allows faucet to be turned on and off at any temperature setting.</li> <li>For single-hole installation or 4-inch centers with escutcheon (escutcheon plate included).</li> </ul> |
| Included          | Metal pop up drain with metal tailpiece                                                                                                                                                                                                                                                                                                |

## Technical drawing