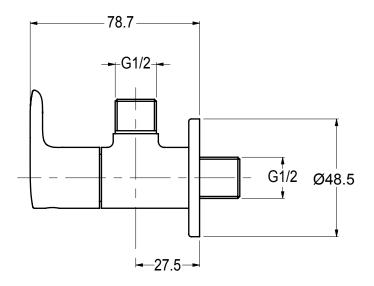

| Model        | K-16086IN-4-CP                                                                                                                                                                                                                                                                                                                    |
|--------------|-----------------------------------------------------------------------------------------------------------------------------------------------------------------------------------------------------------------------------------------------------------------------------------------------------------------------------------|
| Finishes     | Polished Chrome (CP) French Gold (AF) Brushed Nickel (BN) Brushed Bronze (BV)                                                                                                                                                                                                                                                     |
| Installation | Wall Mount                                                                                                                                                                                                                                                                                                                        |
| Dimensions   | 78.7 x 48.5 mm                                                                                                                                                                                                                                                                                                                    |
| Features     | <ul> <li>Complements the July® collection</li> <li>Solid brass construction for durability and reliability</li> <li>Features KOHLER valve tested to atleast two times the industry standard for durability</li> <li>KOHLER finishes resist corrosion and tarnishing, exceeding industry durability standards two times</li> </ul> |

## **Technical drawing**

491