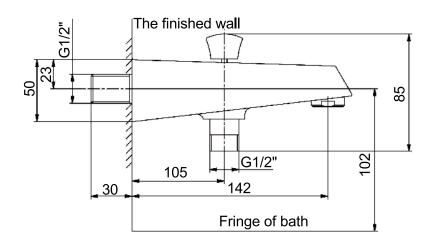

|
| Installation      | G1/2''                                                                                                                                                                                                                   |
| Dimensions        | Reach 142 mm, Height 50 mm                                                                                                                                                                                               |
| Features          | <ul> <li>Wall Mount Installation</li> <li>Solid brass construction for durability and reliability</li> <li>KOHLER finishes resist corrosion and tarnishing, exceeding industry durability standards two times</li> </ul> |

## **Technical drawing**