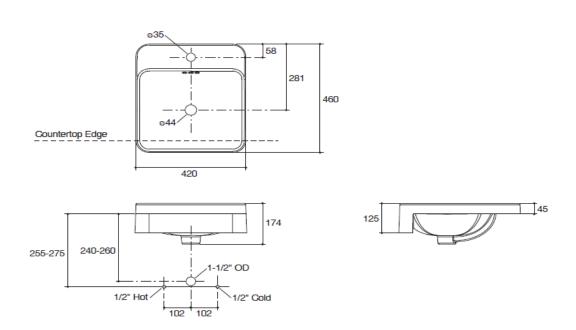

# **Technical drawing**

| Model             | K-98930X-1-0                               |
|-------------------|--------------------------------------------|
| Dimension         | W 420, D 460, H 174 mm                     |
| Material:         | Vitreous china                             |
| Available Colors  | White (0)                                  |
| Installation type | Semi-Recessed                              |
| Test Standard     |                                            |
| Features          | - Single faucet hole - With overflow drain |