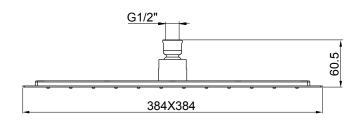

## Description

Loure is a Super-Slim Rainhead and comes with KATALYST technology.

| Model             | K-9301T-CL-CP                                                                                                                   |
|-------------------|---------------------------------------------------------------------------------------------------------------------------------|
| Finish            | Polished Chrome (CP)                                                                                                            |
| Installation type | G 1/2" connection                                                                                                               |
| Dimensions        | W 384, H 384 mm                                                                                                                 |
| Flow rate         | 14 LPM at 4.1 Bars                                                                                                              |
| Features          | - Superior spray performance with Katalyst air-induction spray technology delivers a luxurious and drenching "rain" experience. |

## **Technical drawing**