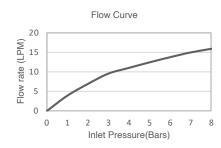

## Description

Loure is a Super-Slim Rainhead and comes with KATALYST technology.

| Model             | K-9301T-CL-CP                                                                                                                   |
|-------------------|---------------------------------------------------------------------------------------------------------------------------------|
| Finish            | Polished Chrome (CP)                                                                                                            |
| Installation type | G 1/2" connection                                                                                                               |
| Dimensions        | W 384, H 384 mm                                                                                                                 |
| Flow rate         | 14 LPM at 4.1 Bars                                                                                                              |
| Features          | - Superior spray performance with Katalyst air-induction spray technology delivers a luxurious and drenching "rain" experience. |