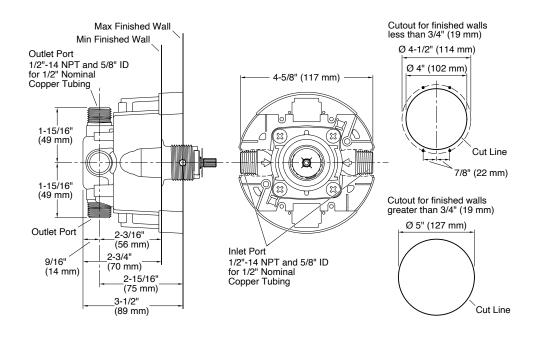

|
| Features          | <ul> <li>Includes valve body, pressure balance cartridge, rough-in guide, and mudguard</li> <li>19 LPM at 3 bar</li> <li>Single handle controls both on/off activation and temperature settings</li> <li>Single lever design cycles from off through cold to hot</li> <li>Provides temperature regulation and automatic anti-scald protection</li> <li>Adjustable high-temperature limit stop to control maximum water temperature</li> </ul> |

## **Technical drawing**