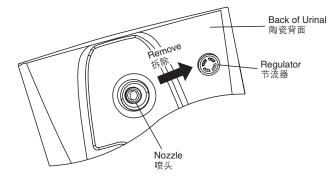

#### B. Install urinal

 Test flushing. Use regulator(supplied)when water pressure is too high. As shown, remove regulator (supplied)when water pressure is too low. Connect service parts of top inlet as shown.

1. 测试冲水。水压过大时请使用节流器(已提供)。如图所示,水压过小时请拆除节流器(已提供)。顶进水配件按图示方法连接。

Fig.4 图4

- 2. Connect inlet pipe and fill valve.
- 3. Hang the urinal onto the hangers.
- 4. Pull the bottom of the urinal outwards to make space. Align the big nut with the waste pipe and then tighten.
- 5. Push the urinal against wall and tighten it with screws.
- 6. Apply silicone sealant between urinal and wall.