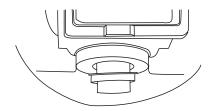

#### C. 调整挂钩

1. As shown in the picture below, firmly press the hanger with the bolt through the waist-shaped hole.

1. 如下图所示,通过挂钩上的腰形孔,用螺栓压紧挂钩。

1237457-T01-B

- As shown in the picture below, if the position of the urinal needs to be adjusted, please take down the urinal and knock the hanger slightly to adjust its position upwards and downwards.
- 2. 如下图所示,如果小便斗上下位置不合适,请取下小便斗, 用锤子轻轻的上下敲击挂钩,调整挂钩的上下位置。

Adjust Upwards and Downwards 上下调整挂钩位置

Fig.7 图7

- 3. After the position of the urinal is decided, completely fix the hanger with the bolt through the fixing holes on the hanger.
- 3. 确定挂钩位置后,通过挂钩上的固定孔,锁入螺栓使得挂钩 完全的固定。