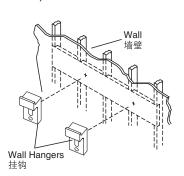

#### A. Install hangers, L shape block and waste pipe connector

Drill holes according to template. Install hangers, L shape block and waste pipe connector. (Gasket of waste pipe connector shall be soaked into water for 2 seconds to lubricate.)

A. 安装挂钩、L形固定块和排污管连接头

按安装模板打孔,并安装挂钩、L形固定块和排污管连接头。 (排污管连接头的密封圈要泡到水两秒钟,以便润滑)

Move the gasket to front of the pipe before connecting to the urinal. 连接小便器前,要把密封 圈移到管的前部。