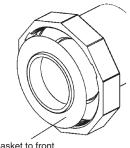

A. 安装挂钩、L形固定块和排污管连接头

按安装模板打孔,并安装挂钩、L形固定块和排污管连接头。 (排污管连接头的密封圈要泡到水两秒钟,以便润滑)

Move the gasket to front of the pipe before connecting to the urinal. 连接小便器前,要把密封 圈移到管的前部。