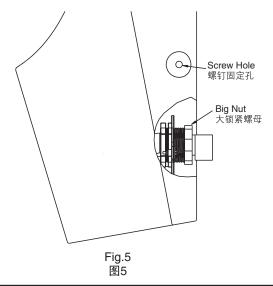

1. 测试冲水。水压过大时请使用节流器(已提供)。如图所示,水压过小时请拆除节流器(已提供)。顶进水配件按图示方法连接。

Fig.4 图4

- 2. Connect inlet pipe and fill valve.
- 3. Hang the urinal onto the hangers.
- 4. Pull the bottom of the urinal outwards to make space. Align the big nut with the waste pipe and then tighten.
- 5. Push the urinal against wall and tighten it with screws.
- 6. Apply silicone sealant between urinal and wall.

- 2. 连接进水管和进水阀。
- 3. 把小便器挂上挂钩。
- 4. 把小便器的陶瓷底部往外拉动一定距离,腾出空间,用手把 大锁紧螺母对准排污管,并上紧。
- 5. 把小便器推紧贴墙, 然后把螺钉穿过螺钉固定孔, 上紧小便器, 器.
- 6. 在小便器和墙之间打上玻璃胶。