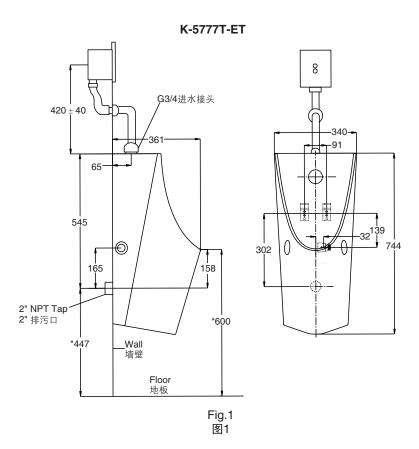

#### A. Install hangers, L shape block and waste pipe connector

Drill holes according to template. Install hangers, L shape block and waste pipe connector. (Gasket of waste pipe connector shall be soaked into water for 2 seconds to lubricate.)

A. 安装挂钩、L形固定块和排污管连接头

按安装模板打孔,并安装挂钩、L形固定块和排污管连接头。 (排污管连接头的密封圈要泡到水两秒钟,以便润滑)

Move the gasket to front of the pipe before connecting to the urinal. 连接小便器前,要把密封 圈移到管的前部。