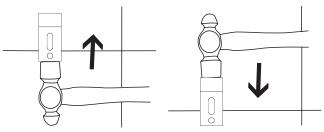

#### B. Install urinal

 Test flushing. Use regulator(supplied)when water pressure is too high. As shown, remove regulator (supplied)when water pressure is too low. Connect service parts of top inlet as shown.

1. 测试冲水。水压过大时请使用节流器(已提供)。如图所示,水压过小时请拆除节流器(已提供)。顶进水配件按图示方法连接。

Fig.4 图4

- 2. Connect inlet pipe and fill valve.
- 3. Hang the urinal onto the hangers.
- 4. Pull the bottom of the urinal outwards to make space. Align the big nut with the waste pipe and then tighten.
- 5. Push the urinal against wall and tighten it with screws.
- 6. Apply silicone sealant between urinal and wall.