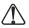

Reference Value 参考值 K-5777T-ER

Unit:mm 单位: 毫米

科勒公司保留随时变更图中标示尺寸的权利,无需另行通知。 Kohler reserves the right to change marked dimensions without prior notice.

Notice: To ensure an effective flush performance. strongly recommended inner diameter of water supply (including water meter, valve, etc.) is no less than 25mm, and supplied water pressure (sensor inlet dynamic pressure) is 0.18MPa ~0.55MPa.

注意:为保证有效冲洗,推荐供水管路(包括水表、阀 等)内径不小于25mm,推荐供水水压(冲洗器进 水口流动水压): 0.18MPa~0.55MPa。