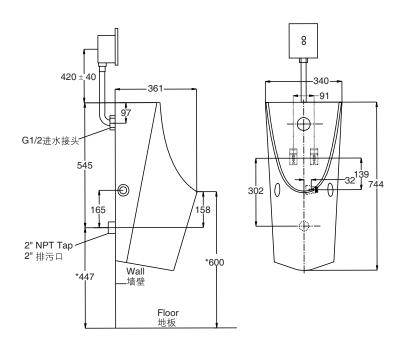

Reference Value 参考值 K-5777T-ER

Unit:mm 单位: 毫米

科勒公司保留随时变更图中标示尺寸的权利,无需另行通知。 Kohler reserves the right to change marked dimensions without prior notice.

Notice: To ensure an effective flush performance. strongly recommended inner diameter of water supply (including water meter, valve, etc.) is no less than 25mm, and supplied water pressure (sensor inlet dynamic pressure) is 0.18MPa ~0.55MPa.

注意:为保证有效冲洗,推荐供水管路(包括水表、阀 等)内径不小于25mm,推荐供水水压(冲洗器进 水口流动水压): 0.18MPa~0.55MPa。