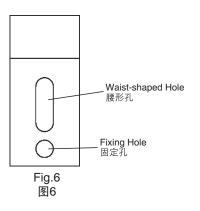

#### C. 调整挂钩

1. As shown in the picture below, firmly press the hanger with the bolt through the waist-shaped hole.

1. 如下图所示,通过挂钩上的腰形孔,用螺栓压紧挂钩。

1237457-T01-B

- As shown in the picture below, if the position of the urinal needs to be adjusted, please take down the urinal and knock the hanger slightly to adjust its position upwards and downwards.
- 2. 如下图所示,如果小便斗上下位置不合适,请取下小便斗, 用锤子轻轻的上下敲击挂钩,调整挂钩的上下位置。

Adjust Upwards and Downwards 上下调整挂钩位置

Fig.7 图7

- 3. After the position of the urinal is decided, completely fix the hanger with the bolt through the fixing holes on the hanger.
- 3. 确定挂钩位置后,通过挂钩上的固定孔,锁入螺栓使得挂钩 完全的固定。