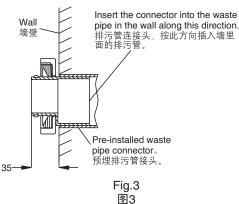

#### A. Install hangers, L shape block and waste pipe connector

Drill holes according to template. Install hangers, L shape block and waste pipe connector. (Gasket of waste pipe connector shall be soaked into water for 2 seconds to lubricate.)

A. 安装挂钩、L形固定块和排污管连接头

按安装模板打孔,并安装挂钩、L形固定块和排污管连接头。 (排污管连接头的密封圈要泡到水两秒钟,以便润滑)

Move the gasket to front of the pipe before connecting to the urinal. 连接小便器前,要把密封 圈移到管的前部。