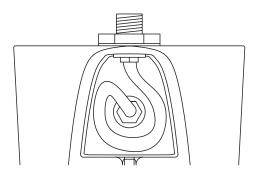

#### A. Install hangers, L shape block and waste pipe connector

Drill holes according to template. Install hangers, L shape block and waste pipe connector. (Gasket of waste pipe connector shall be soaked into water for 2 seconds to lubricate.)

A. 安装挂钩、L形固定块和排污管连接头

按安装模板打孔,并安装挂钩、L形固定块和排污管连接头。 (排污管连接头的密封圈要泡到水两秒钟,以便润滑)

Move the gasket to front of the pipe before connecting to the urinal. 连接小便器前,要把密封 圈移到管的前部。