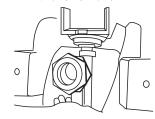

#### A. Install hangers, L shape block and waste pipe connector

Drill holes according to template. Install hangers, L shape block and waste pipe connector. (Gasket of waste pipe connector shall be soaked into water for 2 seconds to lubricate.)

A. 安装挂钩、L形固定块和排污管连接头

按安装模板打孔,并安装挂钩、L形固定块和排污管连接头。 (排污管连接头的密封圈要泡到水两秒钟,以便润滑)

Move the gasket to front of the pipe before connecting to the urinal. 连接小便器前,要把密封 圈移到管的前部。

#### B. Install urinal

 Test flushing. Use regulator(supplied)when water pressure is too high. As shown, remove regulator (supplied)when water pressure is too low. Connect service parts of top inlet as shown.

1. 测试冲水。水压过大时请使用节流器(已提供)。如图所示,水压过小时请拆除节流器(已提供)。顶进水配件按图示方法连接。

Fig.4 图4

- 2. Connect inlet pipe and fill valve.
- 3. Hang the urinal onto the hangers.
- 4. Pull the bottom of the urinal outwards to make space. Align the big nut with the waste pipe and then tighten.
- 5. Push the urinal against wall and tighten it with screws.
- 6. Apply silicone sealant between urinal and wall.

- 2. 连接进水管和进水阀。
- 3. 把小便器挂上挂钩。
- 4. 把小便器的陶瓷底部往外拉动一定距离,腾出空间,用手把 大锁紧螺母对准排污管,并上紧。
- 5. 把小便器推紧贴墙, 然后把螺钉穿过螺钉固定孔, 上紧小便器, 器.
- 6. 在小便器和墙之间打上玻璃胶。