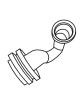

#### D. Install the drain and the plastic trap

- 1. Put the washer onto the drain and insert it into the hole.
- 2. Put the gasket and nut on the bottom.

**NOTE:** Do not over screw the nut in this step, because it is to be screwed tight in the next step after the pipe is installed.

### D. 装去水器和塑料弯管

- 1. 将去水器套上垫圈并插入陶瓷孔。
- 2. 底部套上橡胶垫圈和锁紧螺母。

注意: 锁紧螺母不要旋紧, 因为要在下一步骤安装弯管后才能 旋紧。

Fig.8 图8

- 3. Connect the hose with the trap.
- 4. Screw the trap onto the drain and screw tight.
- 5. Screw tight the nut of the drain mentioned in step.
- 3. 连接软管和塑料弯管。
- 4. 将塑料弯管和去水器旋上拧紧。
- 5. 旋紧第2步骤的去水器锁紧螺母。