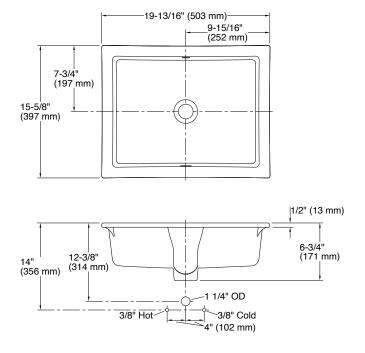

## **Technical drawing**

| Model             | K-2882-0                                                                                                                                                    |
|-------------------|-------------------------------------------------------------------------------------------------------------------------------------------------------------|
| Dimension         | W 503, D 397, H 171 mm                                                                                                                                      |
| Material:         | Vitreous china                                                                                                                                              |
| Available Colors  | White (0)                                                                                                                                                   |
| Installation type | Under-Mount                                                                                                                                                 |
| Test Standard     | ASME A112.19.2/CSA B45.1                                                                                                                                    |
| Features          | <ul><li>Geometric rectangular basin with vertical sides.</li><li>Overflow drain.</li><li>No faucet holes; requires wall- or counter-mount faucet.</li></ul> |