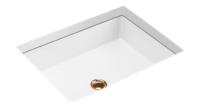

# Verticyl

Under-Mount Oval Bathroom Sink **K-2882-0** 

## Description

Embrace a sophisticated look with Verticyl, featuring vertical sides for a deep, geometric basin. An under-mount installation allows this sink to seamlessly integrate into your bath or powder room design.

| Model             | K-2882-0                                                                                                                                                    |
|-------------------|-------------------------------------------------------------------------------------------------------------------------------------------------------------|
| Dimension         | W 503, D 397, H 171 mm                                                                                                                                      |
| Material:         | Vitreous china                                                                                                                                              |
| Available Colors  | White (0)                                                                                                                                                   |
| Installation type | Under-Mount                                                                                                                                                 |
| Test Standard     | ASME A112.19.2/CSA B45.1                                                                                                                                    |
| Features          | <ul><li>Geometric rectangular basin with vertical sides.</li><li>Overflow drain.</li><li>No faucet holes; requires wall- or counter-mount faucet.</li></ul> |