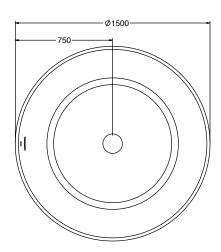

## Description

Evok Acrylic Oval bathtub comes with Ergonomic design. The bathtub has Bigger inner space and deeper soaking depth which allows relaxing soaking experience.

| Model                | K-25163T-0                                                                                                                                        |
|----------------------|---------------------------------------------------------------------------------------------------------------------------------------------------|
| Dimension            | Diameter 1500, Height 610 mm                                                                                                                      |
| Available Colors     | White (0)                                                                                                                                         |
| Material             | Acrylic                                                                                                                                           |
| Installation         | Freestanding                                                                                                                                      |
| Drain Outlet         | Center                                                                                                                                            |
| Capacity to Overflow | 390 L   Weight: kg                                                                                                                                |
| Features             | <ul><li>Geometric and minimal design, 25 mm extreme thin edge</li><li>Seamless apron technique</li><li>Flat and minimal overflow design</li></ul> |

## Technical drawing