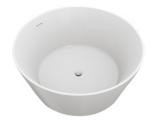

## **Evok**

Freestanding Acrylic Round Bathtub **K-25163T-0** 

## Description

Evok Acrylic Oval bathtub comes with Ergonomic design. The bathtub has Bigger inner space and deeper soaking depth which allows relaxing soaking experience.

| Model                | K-25163T-0                                                                                                                                        |
|----------------------|---------------------------------------------------------------------------------------------------------------------------------------------------|
| Dimension            | Diameter 1500, Height 610 mm                                                                                                                      |
| Available Colors     | White (0)                                                                                                                                         |
| Material             | Acrylic                                                                                                                                           |
| Installation         | Freestanding                                                                                                                                      |
| Drain Outlet         | Center                                                                                                                                            |
| Capacity to Overflow | 390 L   Weight: kg                                                                                                                                |
| Features             | <ul><li>Geometric and minimal design, 25 mm extreme thin edge</li><li>Seamless apron technique</li><li>Flat and minimal overflow design</li></ul> |