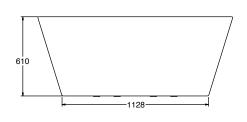

## Description

Evok Acrylic Oval bathtub comes with Ergonomic design. The bathtub has Bigger inner space and deeper soaking depth which allows relaxing soaking experience.

| Model                | K-25163T-0                                                                                                                                        |
|----------------------|---------------------------------------------------------------------------------------------------------------------------------------------------|
| Dimension            | Diameter 1500, Height 610 mm                                                                                                                      |
| Available Colors     | White (0)                                                                                                                                         |
| Material             | Acrylic                                                                                                                                           |
| Installation         | Freestanding                                                                                                                                      |
| Drain Outlet         | Center                                                                                                                                            |
| Capacity to Overflow | 390 L   Weight: kg                                                                                                                                |
| Features             | <ul><li>Geometric and minimal design, 25 mm extreme thin edge</li><li>Seamless apron technique</li><li>Flat and minimal overflow design</li></ul> |

## Technical drawing