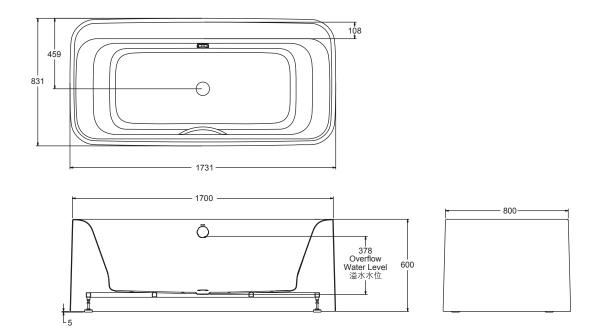

## **Technical drawing**

## Description

Sunstruck bathtub comes with integrated foaming process helps in cleaning the tub easily &reduces growth of bacteria.

| Model                | K-20125T-0                                                                                                                                     |
|----------------------|------------------------------------------------------------------------------------------------------------------------------------------------|
| Dimension            | W 1731, D 831, H 600 mm                                                                                                                        |
| Available Colors     | White (0), Honed Black (HB1)                                                                                                                   |
| Material             | Cast Iron                                                                                                                                      |
| Installation         | Freestanding                                                                                                                                   |
| Drain Outlet         | Center                                                                                                                                         |
| Capacity to Overflow | 226 L   Weight: 72 kg                                                                                                                          |
| Features             | <ul><li>Wide rim design helps in simplified faucet installation</li><li>Grip rail helps in bathers to get in &amp; out of tub safely</li></ul> |
| Included             | Grip Rail & Drain                                                                                                                              |