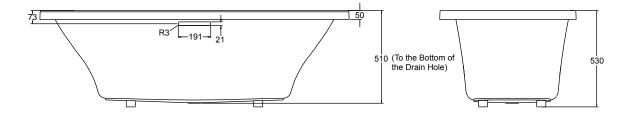

## Description

The Bathtub comes with Gracious Design and easy to clean features and showcases modern and simple style which provides comfortable bathing space for two people.

| Model                | K-18345T-0                                                                                                                                  |
|----------------------|---------------------------------------------------------------------------------------------------------------------------------------------|
| Dimension            | W 1700, D 750, H 530 mm                                                                                                                     |
| Available Colors     | White (0) Integral Apron: No                                                                                                                |
| Material             | Acrylic                                                                                                                                     |
| Installation         | Drop-In                                                                                                                                     |
| Drain Outlet         | Center                                                                                                                                      |
| Capacity to Overflow | 283 L   Weight: 20 kg                                                                                                                       |
| Features             | <ul><li>Simple oval design</li><li>Easy installation with one-piece apron</li><li>Invisible seam facilitates an integrated design</li></ul> |

## **Technical drawing**