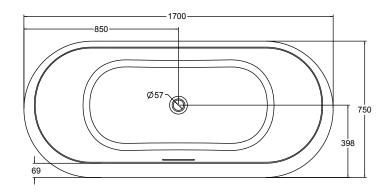

## Description

The Bathtub comes with Gracious Design and easy to clean features and showcases modern and simple style which provides comfortable bathing space for two people.

| Model                | K-18345T-0                                                                                                                                  |
|----------------------|---------------------------------------------------------------------------------------------------------------------------------------------|
| Dimension            | W 1700, D 750, H 530 mm                                                                                                                     |
| Available Colors     | White (0) Integral Apron: No                                                                                                                |
| Material             | Acrylic                                                                                                                                     |
| Installation         | Drop-In                                                                                                                                     |
| Drain Outlet         | Center                                                                                                                                      |
| Capacity to Overflow | 283 L   Weight: 20 kg                                                                                                                       |
| Features             | <ul><li>Simple oval design</li><li>Easy installation with one-piece apron</li><li>Invisible seam facilitates an integrated design</li></ul> |

## **Technical drawing**