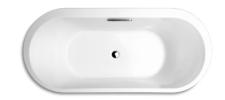

## Description

The Bathtub comes with Gracious Design and easy to clean features and showcases modern and simple style which provides comfortable bathing space for two people.

| Model                | K-18345T-0                                                                                                                                  |
|----------------------|---------------------------------------------------------------------------------------------------------------------------------------------|
| Dimension            | W 1700, D 750, H 530 mm                                                                                                                     |
| Available Colors     | White (0) Integral Apron: No                                                                                                                |
| Material             | Acrylic                                                                                                                                     |
| Installation         | Drop-In                                                                                                                                     |
| Drain Outlet         | Center                                                                                                                                      |
| Capacity to Overflow | 283 L   Weight: 20 kg                                                                                                                       |
| Features             | <ul><li>Simple oval design</li><li>Easy installation with one-piece apron</li><li>Invisible seam facilitates an integrated design</li></ul> |