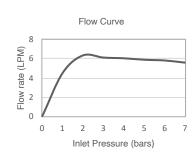

| Model             | K-13691-CP                                                                                                                                                                                                                                                                                                                          |
|-------------------|-------------------------------------------------------------------------------------------------------------------------------------------------------------------------------------------------------------------------------------------------------------------------------------------------------------------------------------|
| Finish            | Polished Chrome (CP), Matte Black (BL), Vibrant Brushed Moderne Brass (2MB)                                                                                                                                                                                                                                                         |
| Installation type | 1/2" - 14 NPT connection.                                                                                                                                                                                                                                                                                                           |
| Dimensions        | W 356, H 356 mm                                                                                                                                                                                                                                                                                                                     |
| Flow rate         | 9.2 LPM at 4.1 Bars                                                                                                                                                                                                                                                                                                                 |
| Features          | <ul> <li>Single-function Rain showerhead.</li> <li>MasterClean® spray nozzles to prohibit mineral build-up for easy cleaning.</li> <li>Katalyst™ Spray Technology with air induction ball joint.</li> <li>Optimized sprayface for maximum performance.</li> <li>Solid brass construction for durability and reliability.</li> </ul> |