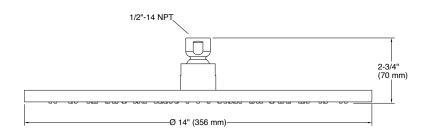

## **Technical drawing**

| Model             | K-13691-CP                                                                                                                                                                                                                                                                                                                          |
|-------------------|-------------------------------------------------------------------------------------------------------------------------------------------------------------------------------------------------------------------------------------------------------------------------------------------------------------------------------------|
| Finish            | Polished Chrome (CP), Matte Black (BL), Vibrant Brushed Moderne Brass (2MB)                                                                                                                                                                                                                                                         |
| Installation type | 1/2" - 14 NPT connection.                                                                                                                                                                                                                                                                                                           |
| Dimensions        | W 356, H 356 mm                                                                                                                                                                                                                                                                                                                     |
| Flow rate         | 9.2 LPM at 4.1 Bars                                                                                                                                                                                                                                                                                                                 |
| Features          | <ul> <li>Single-function Rain showerhead.</li> <li>MasterClean® spray nozzles to prohibit mineral build-up for easy cleaning.</li> <li>Katalyst™ Spray Technology with air induction ball joint.</li> <li>Optimized sprayface for maximum performance.</li> <li>Solid brass construction for durability and reliability.</li> </ul> |