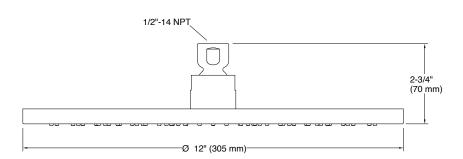

| Model             | K-13690-CP                                                                                                                                                                                                                                                                                                                            |
|-------------------|---------------------------------------------------------------------------------------------------------------------------------------------------------------------------------------------------------------------------------------------------------------------------------------------------------------------------------------|
| Finish            | Polished Chrome (CP), Matte Black (BL), Vibrant Brushed Moderne Brass (2MB), Brushed Bronze (BV)                                                                                                                                                                                                                                      |
| Installation type | 1/2" - 14 NPT connection.                                                                                                                                                                                                                                                                                                             |
| Dimensions        | W 305, H 305 mm                                                                                                                                                                                                                                                                                                                       |
| Flow rate         | 9.2 LPM at 4.1 Bars                                                                                                                                                                                                                                                                                                                   |
| Features          | <ul> <li>Single-function Rain showerhead.</li> <li>Master Clean® spray nozzles to prohibit mineral build-up for easy cleaning.</li> <li>Katalyst™ Spray Technology with air induction ball joint.</li> <li>Optimized spray face for maximum performance.</li> <li>Solid brass construction for durability and reliability.</li> </ul> |

## **Technical drawing**