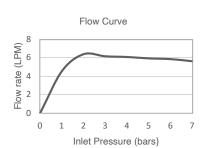

| Model             | K-13690-CP                                                                                                                                                                                                                                                                                                                            |
|-------------------|---------------------------------------------------------------------------------------------------------------------------------------------------------------------------------------------------------------------------------------------------------------------------------------------------------------------------------------|
| Finish            | Polished Chrome (CP), Matte Black (BL), Vibrant Brushed Moderne Brass (2MB), Brushed Bronze (BV)                                                                                                                                                                                                                                      |
| Installation type | 1/2" - 14 NPT connection.                                                                                                                                                                                                                                                                                                             |
| Dimensions        | W 305, H 305 mm                                                                                                                                                                                                                                                                                                                       |
| Flow rate         | 9.2 LPM at 4.1 Bars                                                                                                                                                                                                                                                                                                                   |
| Features          | <ul> <li>Single-function Rain showerhead.</li> <li>Master Clean® spray nozzles to prohibit mineral build-up for easy cleaning.</li> <li>Katalyst™ Spray Technology with air induction ball joint.</li> <li>Optimized spray face for maximum performance.</li> <li>Solid brass construction for durability and reliability.</li> </ul> |