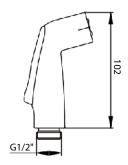

| Model             | K-12927ME-CP                                                                                                                                          |
|-------------------|-------------------------------------------------------------------------------------------------------------------------------------------------------|
| Finish            | Polished Chrome (CP), French Gold (AF)                                                                                                                |
| Installation type | Wall Mount                                                                                                                                            |
| Dimensions        | Height 102 mm                                                                                                                                         |
| Flow rate         | 5 LPM at 4.1 Bars                                                                                                                                     |
| Features          | <ul> <li>KOHLER finishes resist corrosion and tarnishing, exceeding industry durability standards<br/>two times</li> <li>SASO Complies-WEL</li> </ul> |
| Included          | 1.2 m flexible hose and wall bracket                                                                                                                  |

## **Technical drawing**