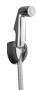

## **Complementary Deco**

Health Spray
K-12927ME-CP

| Model             | K-12927ME-CP                                                                                                                                          |
|-------------------|-------------------------------------------------------------------------------------------------------------------------------------------------------|
| Finish            | Polished Chrome (CP), French Gold (AF)                                                                                                                |
| Installation type | Wall Mount                                                                                                                                            |
| Dimensions        | Height 102 mm                                                                                                                                         |
| Flow rate         | 5 LPM at 4.1 Bars                                                                                                                                     |
| Features          | <ul> <li>KOHLER finishes resist corrosion and tarnishing, exceeding industry durability standards<br/>two times</li> <li>SASO Complies-WEL</li> </ul> |
| Included          | 1.2 m flexible hose and wall bracket                                                                                                                  |