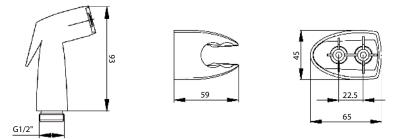

| Model             | K-12925ME-CP                                                                                                                                          |
|-------------------|-------------------------------------------------------------------------------------------------------------------------------------------------------|
| Finish            | Polished Chrome (CP), French Gold (AF)                                                                                                                |
| Installation type | Wall Mount                                                                                                                                            |
| Dimensions        | Height 93 mm                                                                                                                                          |
| Flow rate         | 5 LPM at 4.1 Bars                                                                                                                                     |
| Features          | <ul> <li>KOHLER finishes resist corrosion and tarnishing, exceeding industry durability standards<br/>two times</li> <li>SASO Complies-WEL</li> </ul> |
| Included          | 1.2 m flexible hose and wall bracket                                                                                                                  |

**Technical drawing** 