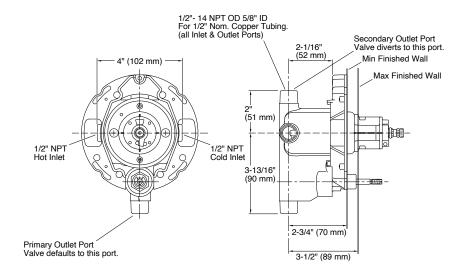

|
| Features          | <ul> <li>Rite-Temp® pressure-balancing diaphragm design.</li> <li>Pressure-balancing mechanism of one-piece diaphragm cartridge design for ease of maintenance.</li> <li>Mixing valve cycles from "cold" to "hot".</li> <li>Integral diverter mechanism.</li> <li>High-temperature limit setting for added safety.</li> <li>Less screwdriver stops.</li> <li>Designed for showerhead and hand shower applications.</li> </ul> |

## **Technical drawing**