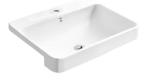

## Forefront

Semi-Recessed Rectangular Bathroom Sink K-11479T-VC1-0

## Description

Forefront Drop In sink is a refined articulation of clean, minimalist geometry. A model of simplicity, it embodies the allure of the minimalist ethos and provides a resonant design statement for your contemporary bath.