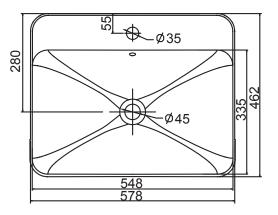

| Model                  | K-11479T-VC1-0                                                                                      |
|------------------------|-----------------------------------------------------------------------------------------------------|
| Dimension              | W 578 , D 462 , H 172 mm                                                                            |
| Material:              | Vitreous china                                                                                      |
| Available Colors       | White (0)                                                                                           |
| Installation type      | Semi-Recessed on counter                                                                            |
| Test Standard          |                                                                                                     |
| Features               | <ul> <li>Single faucet hole</li> <li>With overflow drain</li> <li>Accessory kit included</li> </ul> |
| Required parts         |                                                                                                     |
| Accessory kit included |                                                                                                     |
| Can be paired with     |                                                                                                     |
| Bottle Trap: K-9033T   |                                                                                                     |

## **Technical drawing**