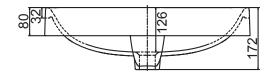

| Model                  | K-11479T-VC1-0                                                                                      |
|------------------------|-----------------------------------------------------------------------------------------------------|
| Dimension              | W 578 , D 462 , H 172 mm                                                                            |
| Material:              | Vitreous china                                                                                      |
| Available Colors       | White (0)                                                                                           |
| Installation type      | Semi-Recessed on counter                                                                            |
| Test Standard          |                                                                                                     |
| Features               | <ul> <li>Single faucet hole</li> <li>With overflow drain</li> <li>Accessory kit included</li> </ul> |
| Required parts         |                                                                                                     |
| Accessory kit included |                                                                                                     |
| Can be paired with     |                                                                                                     |
| Bottle Trap: K-9033T   |                                                                                                     |

## **Technical drawing**