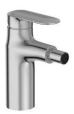

## Kumin

SINGLE-HOLE BIDET FAUCET WITH LEVER HANDLE 99456D-CP

Kumin brings easy function and sleek style into any bathroom, combining single-handle control with modern design to create an eye-catching faucet.

| Design            | KUMIN                                                                              |
|-------------------|------------------------------------------------------------------------------------|
| Codes             | 99456D-CP                                                                          |
| Finish            | Polished Chrome (CP)                                                               |
| Drain             | Included Pop up drain                                                              |
| Installation type | Single Control                                                                     |
| Flow rate         | 5.1 LPM at 4.1 bars                                                                |
| Dimensions        | Reach: 99 mm, Height 160 mm                                                        |
|                   | - KOHLER ceramic disc valves exceed industry longevity standards for a lifetime of |
| Features          | durable performance                                                                |
|                   | - KOHLER finishes resist corrosion and tarnishing, exceeding industry durability   |

## Kumin

SINGLE-HOLE BIDET FAUCET WITH LEVER HANDLE 99456D-CP