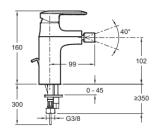

| Design            | KUMIN                                                                              |
|-------------------|------------------------------------------------------------------------------------|
| Codes             | 99456D-CP                                                                          |
| Finish            | Polished Chrome (CP)                                                               |
| Drain             | Included Pop up drain                                                              |
| Installation type | Single Control                                                                     |
| Flow rate         | 5.1 LPM at 4.1 bars                                                                |
| Dimensions        | Reach: 99 mm, Height 160 mm                                                        |
|                   | - KOHLER ceramic disc valves exceed industry longevity standards for a lifetime of |
| Features          | durable performance                                                                |
|                   | - KOHLER finishes resist corrosion and tarnishing, exceeding industry durability   |

## Technical Layout & Flow Graph