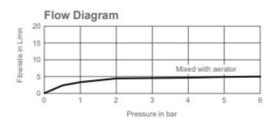

| Design            | KUMIN                                                                              |
|-------------------|------------------------------------------------------------------------------------|
| Codes             | 99456D-CP                                                                          |
| Finish            | Polished Chrome (CP)                                                               |
| Drain             | Included Pop up drain                                                              |
| Installation type | Single Control                                                                     |
| Flow rate         | 5.1 LPM at 4.1 bars                                                                |
| Dimensions        | Reach: 99 mm, Height 160 mm                                                        |
|                   | - KOHLER ceramic disc valves exceed industry longevity standards for a lifetime of |
| Features          | durable performance                                                                |
|                   | - KOHLER finishes resist corrosion and tarnishing, exceeding industry durability   |

## Technical Layout & Flow Graph