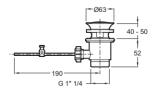

| Design            | KUMIN                                                                              |
|-------------------|------------------------------------------------------------------------------------|
| Codes             | 99456D-CP                                                                          |
| Finish            | Polished Chrome (CP)                                                               |
| Drain             | Included Pop up drain                                                              |
| Installation type | Single Control                                                                     |
| Flow rate         | 5.1 LPM at 4.1 bars                                                                |
| Dimensions        | Reach: 99 mm, Height 160 mm                                                        |
|                   | - KOHLER ceramic disc valves exceed industry longevity standards for a lifetime of |
| Features          | durable performance                                                                |
|                   | - KOHLER finishes resist corrosion and tarnishing, exceeding industry durability   |

## Technical Layout & Flow Graph