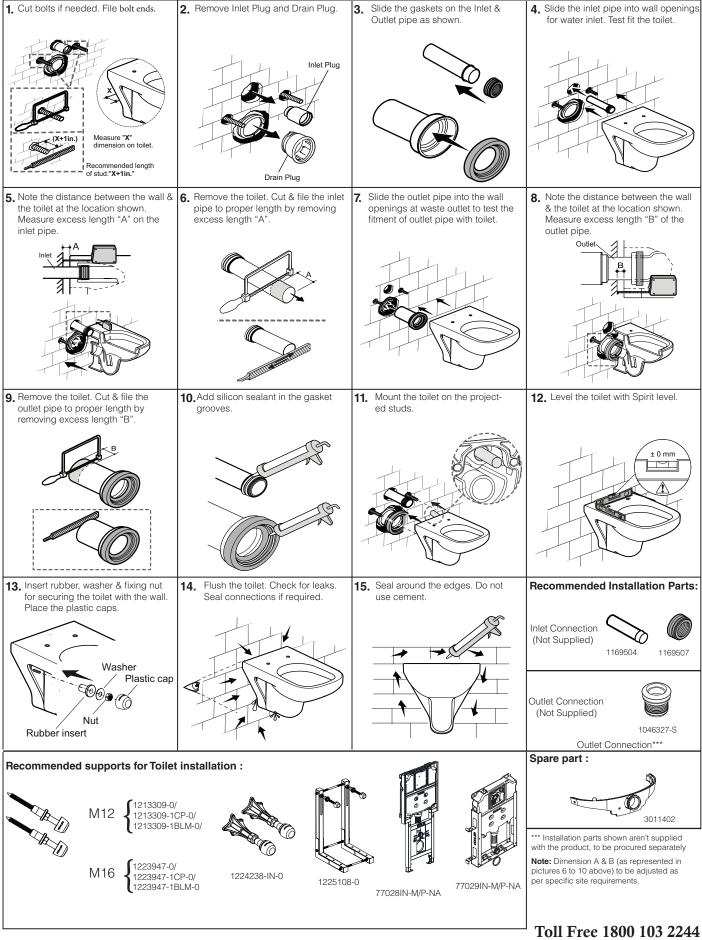

as per ASME A112.19.2 at given flush volumes only when tested as per Kohler In-wall tanks mentioned in section above "RECOMMENDED TANKS".

## **ROUGHING-IN**



- Fixture dimensions are nominal and conform to tolerances as per ASME Standard A112.19.2M.
- Product illustrations shown are representative only; actual product may vary.
- Kohler reserves the right to make changes in product characteristics, packaging or availability at any time without notice.

CAUTION: Do not use white cement or high lime-content cement to install this toilet. The expansion of cement due to rise in temperature may cause the toilet to crack or be damaged. Kohler is not responsible for any damage due to installation with the use of cement.

\*\* - indicates WC mounting dimension

# **INSTALLATION INSTRUCTIONS**



kohler.co.in © 2019 Kohler Co.