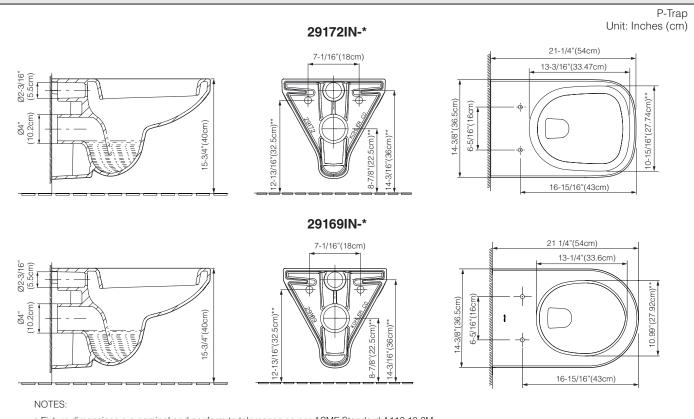

## **ROUGHING-IN**

- Fixture dimensions are nominal and conform to tolerances as per ASME Standard A112.19.2M.
- Product illustrations shown are representative only; actual product may vary.
- Kohler reserves the right to make changes in product characteristics, packaging or availability at any time without notice.

\*\* - indicates WC mounting dimension