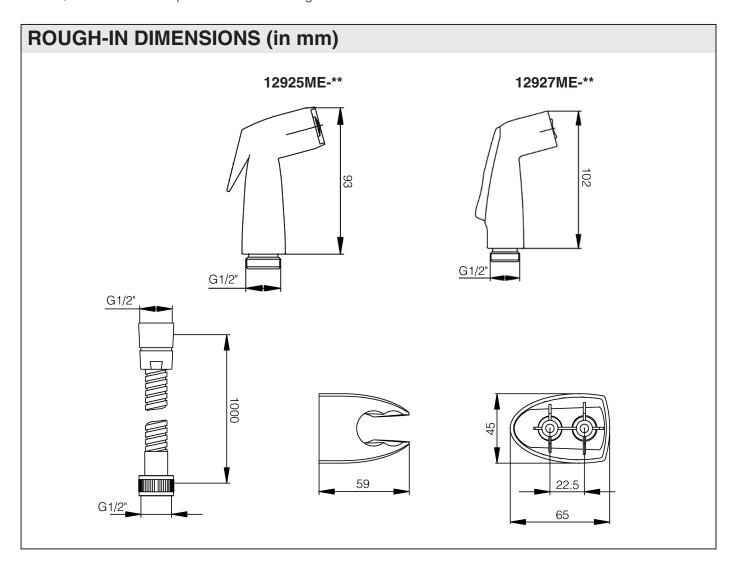

### NOTES:

- 1. Flush the water supply pipes thoroughly to remove debris.
- 2. The highest working pressure for handspary is 0.5Mpa(5 bars). If exceeds 0.5Mpa(5 bars), a pressure reducer is needed. The highest water and environment temperature is 80° C. Please keep handspray away from heater, or maybe damage it and hurt user.
- \* Finish/color code to be specified while ordering.