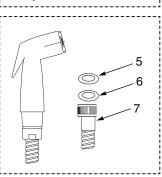

2 3

Put the flow regulator(5) and washer(6) into the end of hose(7) and connect to the water supply.

Hang the handspray on the bracket.