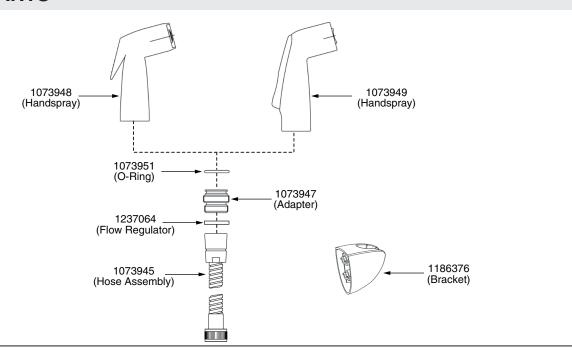

If exceeds 0.5Mpa(5 bars), a pressure reducer is needed. The highest water and environment temperature is 80° C. Please keep handspray away from heater, or maybe damage it and hurt user.
- \* Finish/color code to be specified while ordering.



# **INSTALLATION INSTRUCTIONS**

### How To Install The Bracket

Select a location on the vertical wall within reach of the shower hose.

Mark bracket(2) mounting hole loactions on the wall according the bracket holes(4). Drill two holes in the finished wall as required. Press the anchors(1) into the holes. Tighten screws(3) to secure bracket.

2 3

Put the flow regulator(5) and washer(6) into the end of hose(7) and connect to the water supply.

Hang the handspray on the bracket.



# **CLEANING INSTRUCTIONS**

















# **SERVICE PARTS**